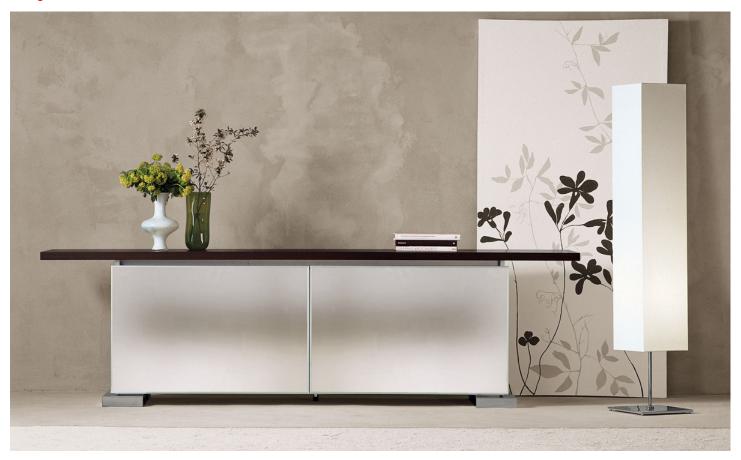

# **SHAMAL**

Design: Emanuele Zenere

#### **DESCRIPTION**

Sideboard with sliding doors, one inner drawer and one clear glass shelf. Top larger than sides or at same level than sides. Top, sides and front doors in wenghè, walnut canaletto, polished white or black lacquered. Front doors also in frosted and mirrored glass with aluminium edges. Top and front doors also covered in leather as per sample card. Feet in polished stainless steel.