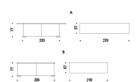

# **SHAMAL**

Design: Emanuele Zenere



## **DIMENSIONS**



210x57x78h - slide B 270x57x78h - slide A

#### **DESCRIPTION**

Sideboard with sliding doors, one inner drawer and one clear glass shelf. Top larger than sides or at same level than sides. Top, sides and front doors in wenghè, walnut canaletto, polished white or black lacquered. Front doors also in frosted and mirrored glass with aluminium edges. Top and front doors also covered in leather as per sample card. Feet in polished stainless steel.

# **FINISHES:**

## wood



L7 polished white lacquered





le informazioni qui riportate sono basate sugli ultimi dati pubblicati a listino. L'azienda si riserva il diritto di apportare modifiche ai modelli senza preavviso.



| a | lass |
|---|------|
| ч | เลออ |

frosted and mirrored