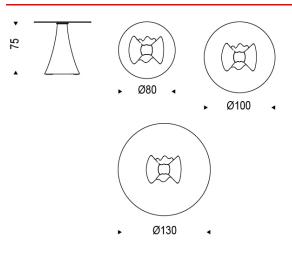

# SIPARIO BISTROT

Design: Pierpaolo Zanchin



le informazioni qui riportate sono basate sugli ultimi dati pubblicati a listino. L'azienda si riserva il diritto di apportare modifiche ai modelli senza preavviso.



## DIMENSIONS



ø100x75h ø130x75h ø80x75h

#### DESCRIPTION

Table with white polyethylene base. Top in 12mm clear glass or in matt white MDF with epoxy powder varnish.

#### **FINISHES:** base

polyethylene

white

### **FINISHES: top**

wood

matt white MDF

glass

clear

le informazioni qui riportate sono basate sugli ultimi dati pubblicati a listino. L'azienda si riserva il diritto di apportare modifiche ai modelli senza preavviso.