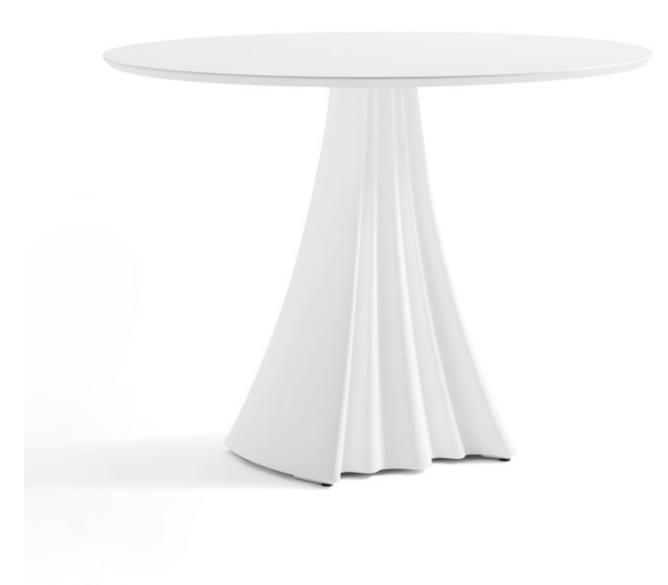

# SIPARIO BISTROT

Design: Pierpaolo Zanchin

le informazioni qui riportate sono basate sugli ultimi dati pubblicati a listino. L'azienda si riserva il diritto di apportare modifiche ai modelli senza preavviso.

#### DESCRIPTION

Table with white polyethylene base. Top in 12mm clear glass or in matt white MDF with epoxy powder varnish.

#### **FINISHES:** base

polyethylene

white

### **FINISHES: top**

wood

matt white MDF

glass

clear

le informazioni qui riportate sono basate sugli ultimi dati pubblicati a listino. L'azienda si riserva il diritto di apportare modifiche ai modelli senza preavviso.