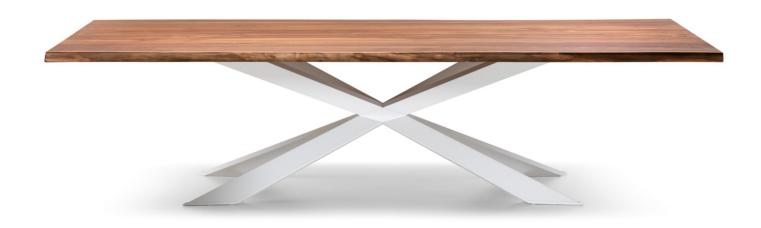

# **SPYDER WOOD**

Design: Philip Jackson

## **DESCRIPTION**

Table with base in matt white or matt graphite varnished steel, stainless steel or canaletto walnut. Top in walnut canaletto top with irregular natural solid wood edges.