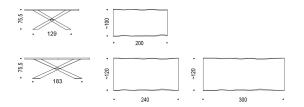

# **SPYDER WOOD**

Design: Philip Jackson



## **DIMENSIONS**



200x100x75h 240x120x75h 300x120x75h

## **DESCRIPTION**

Table with base in matt white or matt graphite varnished steel, stainless steel or canaletto walnut. Top in walnut canaletto top with irregular natural solid wood edges.

## **FINISHES:** base

#### wood



le informazioni qui riportate sono basate sugli ultimi dati pubblicati a listino. L'azienda si riserva il diritto di apportare modifiche ai modelli senza preavviso.



| metal           |      |                    |
|-----------------|------|--------------------|
|                 |      |                    |
| OP71 matt white | inox | OP69 matt graphite |

## **FINISHES:** top

#### wood