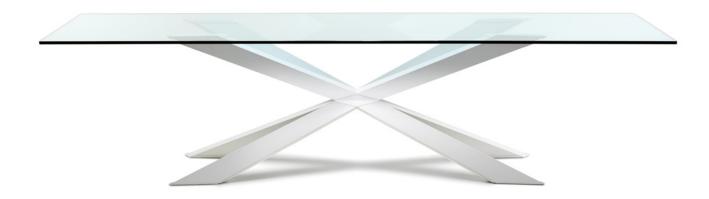

# **SPYDER**

Design: Philip Jackson

## **DESCRIPTION**

Table with base in matt white or matt graphite varnished steel, stainless steel, canaletto walnut or wenghè. 15mm clear or extra-clear glass laying top. 12 mm glass top on 200x106 version. Small reflection's irregularities on the stainless steel base are due to manual processing.