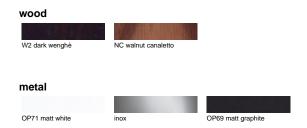

## **DESCRIPTION**

Table with base in matt white or matt graphite varnished steel, stainless steel, canaletto walnut or wenghè. 15mm clear or extra-clear glass laying top. 12 mm glass top on 200x106 version. Small reflection's irregularities on the stainless steel base are due to manual processing.

### **FINISHES:** base

### **FINISHES: top**