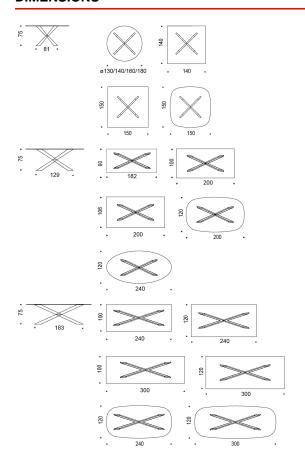

#### **DIMENSIONS**

140x140x75h 150x150x75h 150x150x75h sag. 182x90x75h 200x100x75h 200x106x75h 200x120x75h sag 240x100x75h 240x120x75h ovale 240x120x75h rettangolare 240x120x75h sag. 300x100x75h 300x120x75h 300x120x75h sag. ø130x75h ø140x75h ø160x75h ø180x75h