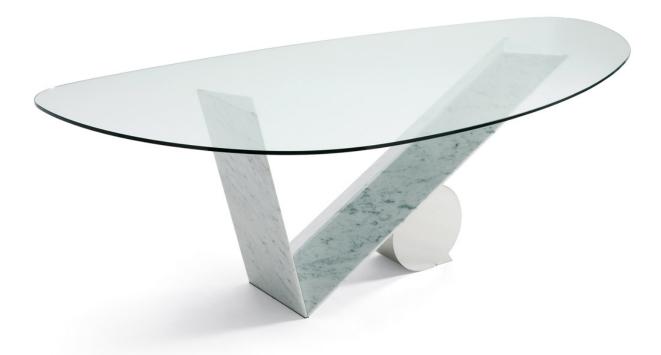

# **VALENTINO MARBLE**

Design: Emanuele Zenere

# DESCRIPTION

Table with base in white Carrara Marble and cylinder in stainless steel or white Carrara or black Marquina marble. Top laid on the base in clear glass 15mm. The shaped top 240x115 is 12 mm thick.