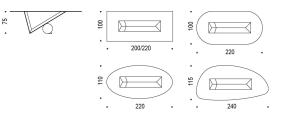

## DIMENSIONS

200x100x75h 220x100x75h 220x100x75h obl 220x110x75h ovale 240x115x75h sag