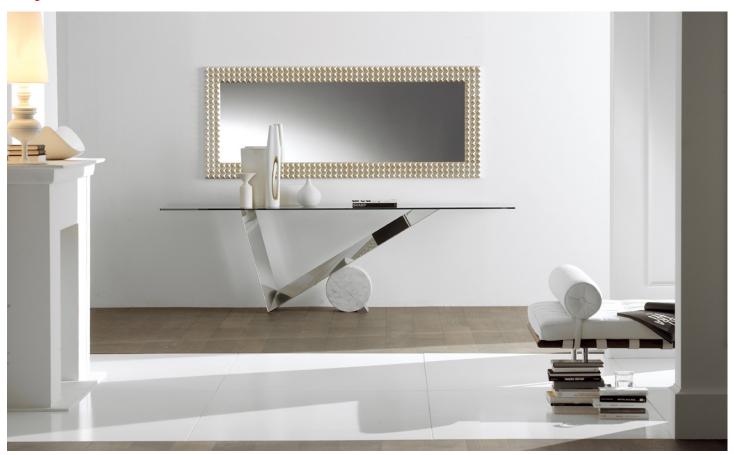

# **VALENTINOX**

Design: Emanuele Zenere

### **DESCRIPTION**

Consolle with polished stainless steel base and cylinder in Travertine, Black Marquina or white Carrara marble. Clear glass 12mm laying top. Small reflection's irregularities on the base are due to manual processing.