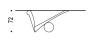

## **DIMENSIONS**

200x100x72h 220x100x72h 220x100x72h obl 220x110x72h oval 240x115x72h