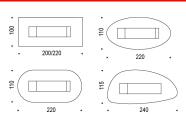

## **DIMENSIONS**

200x100x72h 220x100x72h 220x100x72h obl 220x110x72h oval 240x115x72h