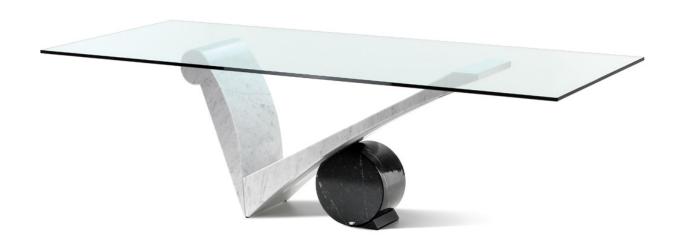

# **VIOLA D'AMORE**

Design: Piero De Longhi

## **DESCRIPTION**

Table with white Carrara marble base and cylinder in Travertine, white Carrara or black Marquina marble. Laying clear glass top 15 mm thick. The shaped top 240x115 is 12 mm thick.