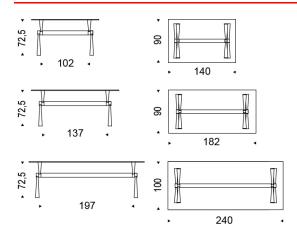

## X3 DESK

Design: K28



## **DIMENSIONS**



140x90x72,5h 182x90x72,5h 240x100x72,5h

## **DESCRIPTION**

Desk with base in matt silber met or black varnished fused aluminium. Top in 12mm clear or extra-clear glass. 15mm top on version 240x100. Special sizes on demand. Laying top.

le informazioni qui riportate sono basate sugli ultimi dati pubblicati a listino. L'azienda si riserva il diritto di apportare modifiche ai modelli senza preavviso.



| FINIS | SHES: | base |
|-------|-------|------|
|-------|-------|------|

metal

4 silber met OP17 matt black

**FINISHES:** top

glass

clear extra light transparent