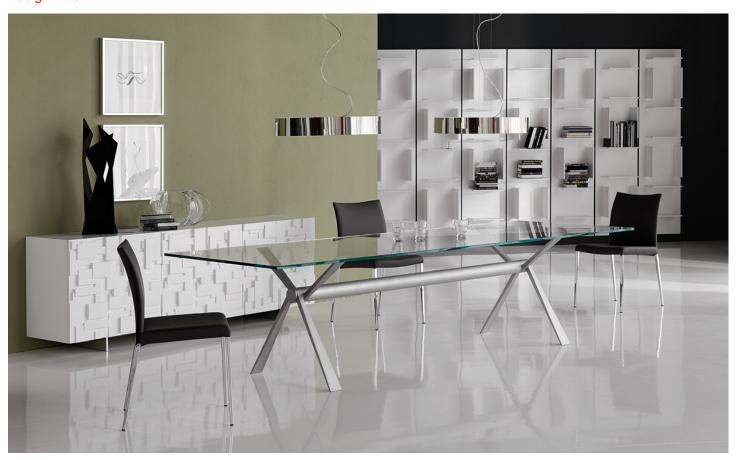

## X3 DESK

Design: K28

## **DESCRIPTION**

Desk with base in matt silber met or black varnished fused aluminium. Top in 12mm clear or extra-clear glass. 15mm top on version 240x100. Special sizes on demand. Laying top.

le informazioni qui riportate sono basate sugli ultimi dati pubblicati a listino. L'azienda si riserva il diritto di apportare modifiche ai modelli senza preavviso.