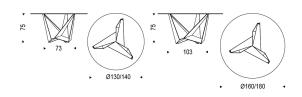

# **SKORPIO ROUND**

Design: Andrea Lucatello



# **DIMENSIONS**



ø130x75h

ø140x75h

ø160x75h ø180x75h





# **DESCRIPTION**



Table with transparent varnished metal base (OP0), white (GFM71), black (GFM73) or graphite (GFM69) embossed lacquered steel. Top in Canaletto walnut (NC) or burned oak (RB), in clear or extra clear glass with bevelled 15mm edges. Optional central swivelling tray in white, black or graphite painted extra clear frosted glass.

The finish of the base OP0 identifies a transparent coating on ferrous raw material. The presence of more or less obvious stains, colour variations, scratches and irregular edges is feature of the special material processing and should not be considered a defect.

## **FINISHES:** base

#### metal

GFM71 white embossed







## FINISHES: top

#### wood

RB burned oak



### glass