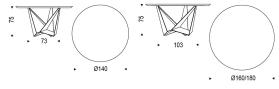

# **SKORPIO ROUND**

Design: Andrea Lucatello



# **DIMENSIONS**



ø130x75h

ø140x75h

ø160x75h ø180x75h





# **DESCRIPTION**



Table with transparent varnished metal base (OP0), white (GFM71), black (GFM73) or graphite (GFM69) embossed lacquered steel. Top in Canaletto walnut (NC) or burned oak (RB), in clear or extra clear glass with bevelled 15mm edges. Optional central swivelling tray in white, black or graphite painted extra clear frosted glass.

The finish of the base OP0 identifies a transparent coating on ferrous raw material. The presence of more or less obvious stains, colour variations, scratches and irregular edges is feature of the special material processing and should not be considered a defect.

## **FINISHES:** base

#### metal

GFM71 white embossed







## FINISHES: top

#### wood

RB burned oak



### glass