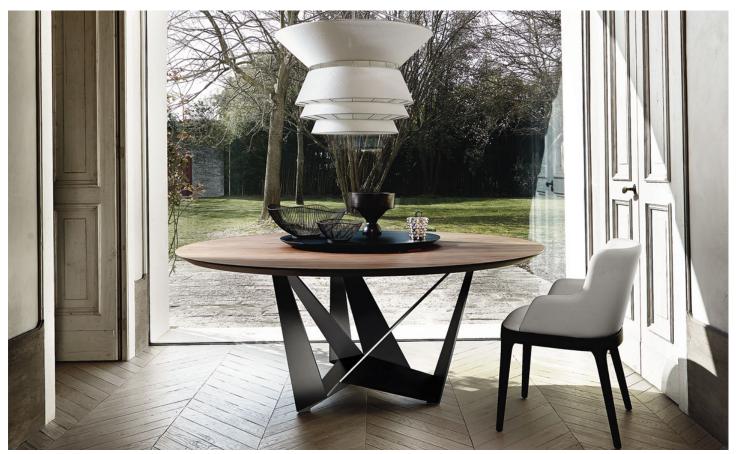

# **SKORPIO ROUND**

Design: Andrea Lucatello

# **DESCRIPTION**

Table with transparent varnished metal base (OP0), white (GFM71), black (GFM73) or graphite (GFM69) embossed lacquered steel. Top in Canaletto walnut (NC) or burned oak (RB), in clear or extra clear glass with bevelled 15mm edges. Optional central swivelling tray in white, black or graphite painted extra clear frosted glass.