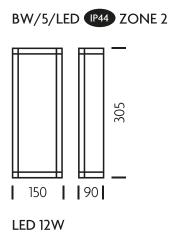

#### **FEATURES**

INFORMATION

DIE CAST ALUMINIUM ENDS FORMING A SCULPTURED CONVEX SHAPE ENCASING OPAL ACRYLIC DIFFUSERS. AVAILABLE IN TWO SIZES (SEE ALSO BW/5/L) CLICK HERE TO SEE BATHROOM REGULATIONS