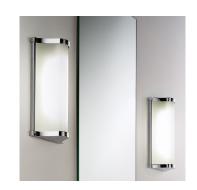

# **BATHROOM**

#### **MATERIAL**

STEEL AND DIE CAST ALUMINIUM WITH ACRYLIC DIFFUSERS

#### **FINISH**

SHOWN IN POLISHED CHROME. ALSO AVAILABLE IN BLACK BRONZE (BB) FOR MINIMUM QUANTITIES.

#### **FEATURES**

INFORMATION

DIE CAST ALUMINIUM ENDS FORMING A SCULPTURED CONVEX SHAPE ENCASING OPAL ACRYLIC DIFFUSERS. AVAILABLE IN TWO SIZES (SEE ALSO BW/5/L) CLICK HERE TO SEE BATHROOM REGULATIONS