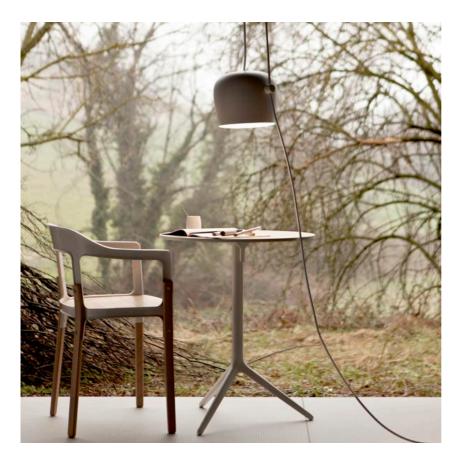

: Suspended light fitting. Body in varnished aluminium sheet, shade in photo-etched optical polycarbonate. Internal reflector in photo-etched ABS. Directionable body. Powered directly from mains. The cable has a useful length of 9 metres and thus the lamp can be suspended 3 metres from the ceiling. Wall plug version and dimmer/switch on

cable.

**ELECTRICAL** 

: Without Emergency

**PHYSICAL** 

: Wall plug Supply Cord length(mm) : 9000/3000

Construction material : ABS, Aluminum, Polycarbonate

Weight (kg) : 3,2

designed by R. & E. Bouroullec

Suspended light fitting.

F0092009 White ●F0092030 Black

F0092050 Polished aluminium