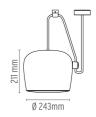

: Suspended light fitting. Body in varnished aluminium sheet, shade in photo-etched optical polycarbonate. Internal reflector in photo-etched ABS. Directionable body. Powered directly from mains. The cable has a useful length of 9 metres and thus the lamp can be suspended 3 metres from the ceiling. Wall plug version and dimmer/switch on

cable.

**ELECTRICAL** 

: Without Emergency

**PHYSICAL** 

: Wall plug Supply Cord length(mm) : 9000/3000

Construction material : ABS, Aluminum, Polycarbonate

Weight (kg) : 3,2

designed by R. & E. Bouroullec