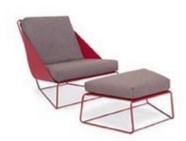

## Alfie

Giuseppe Viganò

The Alfie relaxing armchair stands out for its metal frame, which creates a strong visual impact. The emery-leather body is embellished by cushions which - together with the matching footrest - guarantee the utmost comfort. The frame is available in painted metal in matt anthracite grey, white, red, chromed or black nickel. The seat exterior is in emery-leather and the interior is complemented by padded cushions upholstered in fabric, eco-leather or leather.