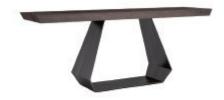

## Amond Console

Gino Carollo

The top is made of wood and the metal legs are painted in a large number of colour variants, or in brass, copper or pickled finishes.