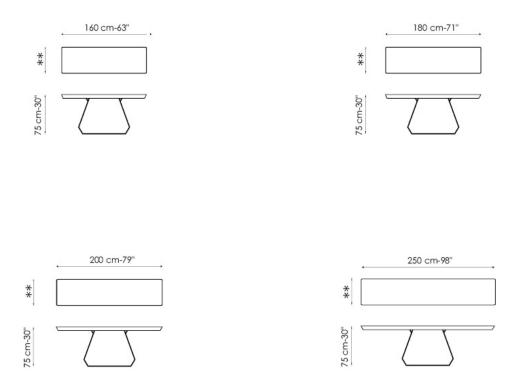

## TOP

canaletto walnut (not polished) natural polished oak anthracite grey polished oak heat-treated polished oak glossy Calacatta ceramic mat graphite grey ceramic mat iridium white ceramic

\*\* Amond Console - length: 160 or 180 or 200 or 250 cm - width: wood top: 50 cm / ceramic: 49 cm