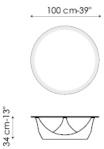

## ΑΓνο

Mario Mazzer

Arvo consists of a storage base - available in white, anthracite grey, dove-grey and bronze-coloured - distinguished by three arms supporting the table top, which comes in the extra light transparent and smoke black versions.