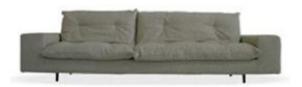

## **Avarit**

Giuseppe Viganò

Customisation is the key word that distinguishes the Avarit modular sofa collection. Customers can put together their desired composition starting with a fixed base and backrest, then adding the important seat cushions and down backrest that make up the actual soul of the sofa. In addition, it is possible to choose from an extensive range of upholstery covers in fabric and leather, which can be mixed and matched in total freedom. The feet are made of metal painted in anthracite grey, white, dove-grey, brown or black.