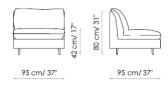

Centrale 115 center section

Centrale 95 center section

Chaise longue sx left

| Left | Scan/31/4 | Scan/32/4 | Scan/32/4

114 cm/ 45"

isola

133 cm/51"

Pouf 95x95