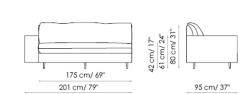

Divano 282 - variante A Sofa

Divano 282 - variante B Sofa

Divano 242 Sofa

Divano 227 Sofa

Divano 207 Sofa

Divano 187 Sofa

sx left

Terminale 256

Terminale 201

Centrale 230

Centrale 175

Center section

Center section

End section sofa

End section sofa

sx left