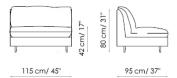

Centrale 115 center section

Centrale 95 center section

Chaise longue sx left

| Left | Scan/31/4 | Scan/32/4 | Scan/32/4

114 cm/ 45"

isola

133 cm/51"

Pouf 95x95