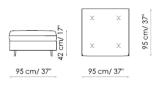

Centrale 115 center section

Centrale 95 center section

Chaise longue sx left

| Left | Scan/31/4 | Scan/32/4 | Scan/32/4

114 cm/ 45"

isola

133 cm/51"

Pouf 95x95