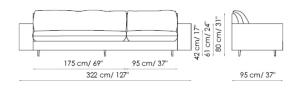

## FEET:

matt anthracite grey painted metal

matt dove grey painted metal

matt brown painted metal

matt white painted metal

matt black painted metal

Divano 322 - variante A Sofa

Divano 322 - variante B Sofa