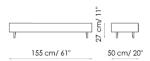

Centrale 115 center section

Centrale 95 center section

Chaise longue sx left

| Left | Scan/31/4 | Scan/32/4 | Scan/32/4

114 cm/ 45"

isola

133 cm/51"

Pouf 95x95