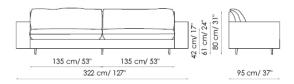

## FEET:

matt anthracite grey painted metal

matt dove grey painted metal

matt brown painted metal

matt white painted metal

matt black painted metal

Divano 322 - variante A Sofa

Divano 322 - variante B Sofa