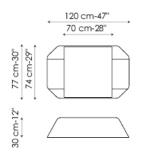

## Bend

Bend is a longitudinal coffee table distinguished by the combination of wood and steel, consisting of a single slab of painted steel with a smooth surface, the wings of which accommodate the extra-thick solid wood table top. The shape and the layout of the table tops on two tiers makes it possible to store items in the compartment.