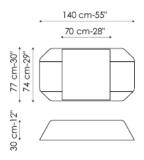

## Bend

Bend is a longitudinal coffee table distinguished by the combination of wood and steel, consisting of a single slab of painted steel with a smooth surface, the wings of which accommodate the extra-thick solid wood table top. The shape and the layout of the table tops on two tiers makes it possible to store items in the compartment.