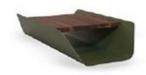

## Bend

Bend is a longitudinal coffee table distinguished by the combination of wood and steel, consisting of a single slab of painted steel with a smooth surface, the wings of which accommodate the extra-thick solid wood table top. The shape and the layout of the table tops on two tiers makes it possible to store items in the compartment.