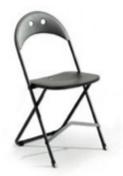

## Вігbа

Birba is a folding chair which takes up a minimal amount of space when folded: just 3 cm wide. The painted steel frame is available in a variety of different colours: glossy black or white, or matt in silver, anthracite grey, green, orange, lilac, powder pink, coral red, brown, dove grey and amaranth. Birba also features a hook or trolley in painted metal that can hold up to 12 chairs.