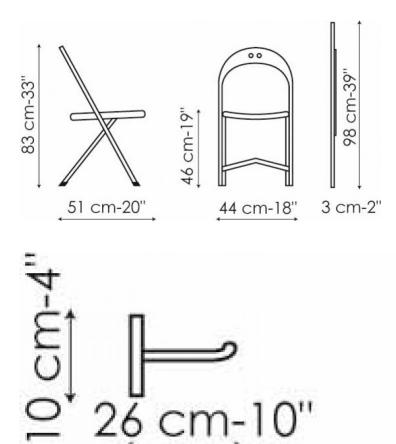

## Вігbа

Birba is a folding chair which takes up a minimal amount of space when folded: just 3 cm wide. The painted steel frame is available in a variety of different colours: glossy black or white, or matt in silver, anthracite grey, green, orange, lilac, powder pink, coral red, brown, dove grey and amaranth. Birba also features a hook or trolley in painted metal that can hold up to 12 chairs.

## OPTIONAL:

Hook - can hold a maximum of no. 6 chairs

Trolley - can hold a maximum of no. 12 chairs

Bonaldo spa via Straelle, 3 35010 Villanova di Camposampiero (PD) Italy tel. +39.049.9299011 fax +39.049.9299000 www.bonaldo.it bonaldo.et bonaldo.et