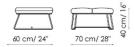

matt white painted metal

matt red painted metal

matt brown painted metal

matt green painted metal

Blazer alta

Blazer bassa

40 cm/ 16"

Blazer pouf