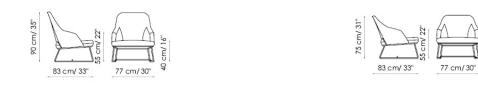

matt white painted metal

matt red painted metal

matt brown painted metal

matt green painted metal

Blazer alta

Blazer bassa

40 cm/ 16"

Blazer pouf