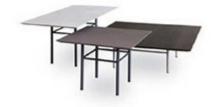

## Fard

Giuseppe Viganò

Fard is a family of coffee tables can cohabit perfectly to make up original compositions or be picked individually to furnish a particular room. They feature a base made of matt painted metal and a wooden table top with a biomalta finish or heat-treated oak finish. The coffee tables are available in a variety of heights and sizes. Fard coffee tables guarantee total freedom of choice when designing a particular room, as well as ample customisation possibilities. They can be used stand-alone or combined as a set.