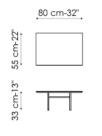

## TOP

light grey biomalta finished wood dark grey biomalta finished wood heat-treated oak venereed wood

FRAME mat anthracite grey painted steel mat dove mat painted steel mat white painted steel mat black painted steel mat amaranth painted steel Fard 1

55 cm-22"

.100 cm-39"

Fard 3

Fard 4

Fard 2

Fard 5

Fard 6

Bonaldo spa via Straelle, 3 35010 Villanova di Camposampiero (PD) Italy tel. +39.049.9299011 fax +39.049.9299000 www.bonaldo.it bonaldo@bonaldo.it