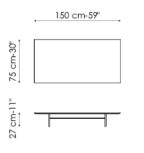

## TOP

light grey biomalta finished wood dark grey biomalta finished wood heat-treated oak venereed wood

FRAME mat anthracite grey painted steel mat dove mat painted steel mat white painted steel mat black painted steel mat amaranth painted steel Fard 1

55 cm-22"

.100 cm-39"

Fard 3

Fard 4

Fard 2

Fard 5

Fard 6

Bonaldo spa via Straelle, 3 35010 Villanova di Camposampiero (PD) Italy tel. +39.049.9299011 fax +39.049.9299000 www.bonaldo.it bonaldo@bonaldo.it