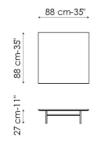

## TOP

light grey biomalta finished wood dark grey biomalta finished wood heat-treated oak venereed wood

FRAME mat anthracite grey painted steel mat dove mat painted steel mat white painted steel mat black painted steel mat amaranth painted steel Fard 1

55 cm-22"

.100 cm-39"

Fard 3

Fard 4

Fard 2

Fard 5

Fard 6

Bonaldo spa via Straelle, 3 35010 Villanova di Camposampiero (PD) Italy tel. +39.049.9299011 fax +39.049.9299000 www.bonaldo.it bonaldo@bonaldo.it