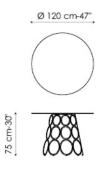

## Hulahoop

Hulahoop offers multiple combinations of materials and dimensions. The table top - which is free of sharp edges, simple and clean-cut - is in fact available in various types of marble, wood, ceramic and glass. The decorative base is made of metal painted in a host of different colours or with copper, brass or pickled finish.