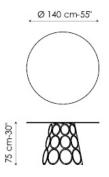

## Hulahoop

Hulahoop offers multiple combinations of materials and dimensions. The table top - which is free of sharp edges, simple and clean-cut - is in fact available in various types of marble, wood, ceramic and glass. The decorative base is made of metal painted in a host of different colours or with copper, brass or pickled finish.