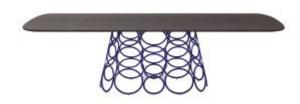

## Hulahoop

Hulahoop offers multiple combinations of materials and dimensions. The table top - which is free of sharp edges, simple and clean-cut - is in fact available in various types of marble, wood, ceramic and glass. The decorative base is made of metal painted in a host of different colours or with copper, brass or pickled finish.