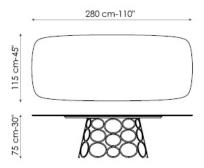

## Hulahoop

Hulahoop offers multiple combinations of materials and dimensions. The table top - which is free of sharp edges, simple and clean-cut - is in fact available in various types of marble, wood, ceramic and glass. The decorative base is made of metal painted in a host of different colours or with copper, brass or pickled finish.