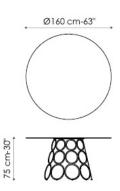

## Hulahoop

Hulahoop offers multiple combinations of materials and dimensions. The table top - which is free of sharp edges, simple and clean-cut - is in fact available in various types of marble, wood, ceramic and glass. The decorative base is made of metal painted in a host of different colours or with copper, brass or pickled finish.