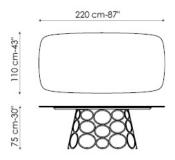

## Hulahoop

Hulahoop offers multiple combinations of materials and dimensions. The table top - which is free of sharp edges, simple and clean-cut - is in fact available in various types of marble, wood, ceramic and glass. The decorative base is made of metal painted in a host of different colours or with copper, brass or pickled finish.