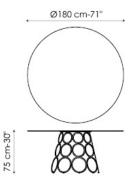

## Hulahoop

Hulahoop offers multiple combinations of materials and dimensions. The table top - which is free of sharp edges, simple and clean-cut - is in fact available in various types of marble, wood, ceramic and glass. The decorative base is made of metal painted in a host of different colours or with copper, brass or pickled finish.