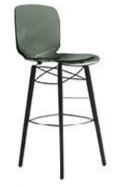

## Loto W too

Dondoli e Pocci

The Loto W too stool has a plastic monocoque body in the following colours: transparent, smoke, green, plain white or plain black. The legs are in solid ash wood, available in three different finishes. Available also the matching chair, Loto W.