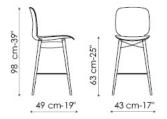

painted matt anthracite grey

chromed

LEGS:

white polished solid ash wood grey polished solid ash wood walnut-painted solid ash wood

49 cm-19"

Loto W too h 73

Loto W too h 63

Bonaldo spa via Straelle, 3 35010 Villanova di Camposampiero (PD) Italy tel. +39.049.9299011 fax +39.049.9299000 www.bonaldo.it bonaldo@bonaldo.it