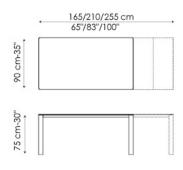

## Menù

Bartoli Design

Extending table with mat white or anthracite grey metal legs. The top is available in laminated, lacquered wood, glass or ceramic. Menù is equipped with independent manual extensions that increase the support surface according to requirements.