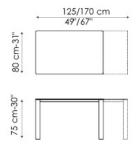

## Menù

Bartoli Design

Extending table with mat white or anthracite grey metal legs. The top is available in laminated, lacquered wood, glass or ceramic. Menù is equipped with independent manual extensions that increase the support surface according to requirements.