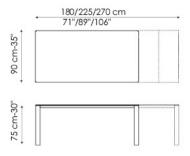

## Menù

Bartoli Design

Extending table with mat white or anthracite grey metal legs. The top is available in laminated, lacquered wood, glass or ceramic. Menù is equipped with independent manual extensions that increase the support surface according to requirements.