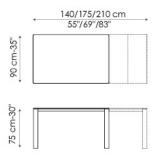

## Menù

Bartoli Design

Extending table with mat white or anthracite grey metal legs. The top is available in laminated, lacquered wood, glass or ceramic. Menù is equipped with independent manual extensions that increase the support surface according to requirements.