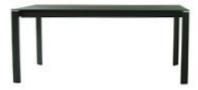

## Menù

Bartoli Design

Extending table with mat white or anthracite grey metal legs. The top is available in laminated, lacquered wood, glass or ceramic. Menù is equipped with independent manual extensions that increase the support surface according to requirements.