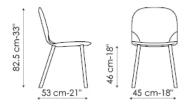

## Napi

Bartoli Design

The flexible solid polyurethane body, which is available in white, anthracite grey, dove-grey, brown, light blue and brick red, is made of a single piece and it stands out for its rounded fold that marks the seam between the seat and the backrest. Thanks to the contrast created between the round legs - in painted metal, chromed metal or in solid wood - and the seat, Napi makes a statement in any surroundings, whether in the contract industry or in the home.