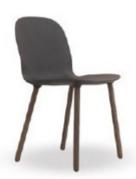

## Napi

Bartoli Design

The flexible solid polyurethane body, which is available in white, anthracite grey, dove-grey, brown, light blue and brick red, is made of a single piece and it stands out for its rounded fold that marks the seam between the seat and the backrest. Thanks to the contrast created between the round legs - in painted metal, chromed metal or in solid wood - and the seat, Napi makes a statement in any surroundings, whether in the contract industry or in the home.