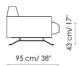

### Penisola 160

Penisola 180

Pouf 95x60

Pouf 110x60

Pouf 125x60

Pouf 95x95

Slab up Divano 250 Sofa

Slab up Divano 220 Sofa

Slab up Divano 190 Sofa

Slab up Divano terminale 225 sx Fnd section sofa left

Slab up Divano terminale 195 sx End section sofa left

Slab up
Penisola 180 sx
left

95 cm/ 38"

180 cm/ 71"

Slab up

Slab up Pouf 95x60