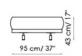

### Penisola 160

Penisola 180

Pouf 95x60

Pouf 110x60

Pouf 125x60

Pouf 95x95

Slab up Divano 250 Sofa

Slab up Divano 220 Sofa