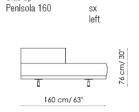

### Penisola 160

Penisola 180

Pouf 95x60

Pouf 110x60

Pouf 125x60

Pouf 95x95

Slab up Divano 250 Sofa

Slab up Divano 220 Sofa