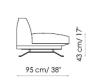

### Penisola 160

Penisola 180

Pouf 95x60

Pouf 110x60

Pouf 125x60

Pouf 95x95

Slab up Divano 250 Sofa

Slab up Divano 220 Sofa