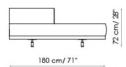

### Penisola 160

Penisola 180

Pouf 95x60

Pouf 110x60

Pouf 125x60

Pouf 95x95

Slab up Divano 250 Sofa

Slab up Divano 220 Sofa