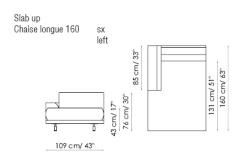

## mat amaranth painted metal

Divano 190 Sofa

Divano 220 Sofa

Divano 250 Sofa

Divano terminale 195 End section sofa

Divano terminale 225 End section sofa

Chaise longue 160

### Chaise longue 180