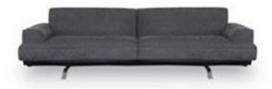

## Slab

Mauro Lipparini

The generous depth of the seat guarantees excellent comfort. Thus Slab embodies the cohabitation of rigorous linearity of shapes with the softness of materials, inviting you to relax totally. The well-balanced modernity of Slab makes it perfect for living rooms with a contemporary spirit, where it adapts with the utmost flexibility thanks to the large number of elements which make up the collection, sofas, chaises longues, single-seater units and poufs. The base is made of matt painted metal in anthracite grey, dovegrey, white or amaranth. The seat and back cushions are padded with duck down and upholstered with removable fabric or leather covers.