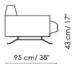

### Penisola 160

Penisola 180

Pouf 95x60

Pouf 110x60

Pouf 125x60

Pouf 95x95

Slab up Divano 250 Sofa

Slab up Divano 220 Sofa

Slab up Divano 190 Sofa

Slab up Divano terminale 225 sx Fnd section sofa left

Slab up Divano terminale 195 sx End section sofa left

Slab up
Penisola 180 sx
left

95 cm/ 38"

180 cm/ 71"

Slab up

Slab up Pouf 95x60