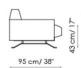

### Penisola 160

Penisola 180

Pouf 95x60

Pouf 110x60

Pouf 125x60

Pouf 95x95

Slab up Divano 250 Sofa

Slab up Divano 220 Sofa