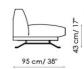

### Penisola 160

Penisola 180

Pouf 95x60

Pouf 110x60

Pouf 125x60

Pouf 95x95

Slab up Divano 250 Sofa

Slab up Divano 220 Sofa