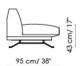

### Penisola 160

Penisola 180

Pouf 95x60

Pouf 110x60

Pouf 125x60

Pouf 95x95

Slab up Divano 250 Sofa

Slab up Divano 220 Sofa