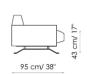

### Penisola 160

Penisola 180

Pouf 95x60

Pouf 110x60

Pouf 125x60

Pouf 95x95

Slab up Divano 250 Sofa

Slab up Divano 220 Sofa

Slab up Divano 190 Sofa

Slab up Divano terminale 225 sx Fnd section sofa left

Slab up Divano terminale 195 sx End section sofa left

Slab up
Penisola 180 sx
left

95 cm/ 38"

180 cm/ 71"

Slab up

Slab up Pouf 95x60