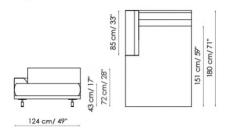

## mat amaranth painted metal

Divano 190 Sofa

Divano 220 Sofa

Divano 250 Sofa

Divano terminale 195 End section sofa

Divano terminale 225 End section sofa

Chaise longue 160