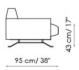

### Penisola 160

Penisola 180

Pouf 95x60

Pouf 110x60

Pouf 125x60

Pouf 95x95

Slab up Divano 250 Sofa

Slab up Divano 220 Sofa