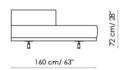

h the utmost flexibility thanks to the large number of elements which make up the collection, sofas, chaises longues, single-seater units and poufs. The base is made of matt painted metal in anthracite grey, dovegrey, white or amaranth. The seat and back cushions are padded with duck down and upholstered with removable fabric or leather covers.

#### **UPHOLSTERY:**

fabric

Capri leather

Ischia leather

Procida leather

Ponza Nabuk / Anilina leather

## BASE:

mat anthracite grey painted metal

mat dove grey painted metal

mat white painted metal

## mat amaranth painted metal

Divano 190 Sofa





Divano 220 Sofa





Divano 250 Sofa





Divano terminale 195 End section sofa





Divano terminale 225 End section sofa





Chaise longue 160



### Chaise longue 180



### Penisola 160





Penisola 180





Pouf 95x60





Pouf 110x60



Pouf 125x60





Pouf 95x95



Slab up Divano 250 Sofa





Slab up Divano 220 Sofa





Slab up Divano 190 Sofa





Slab up Divano terminale 225 sx Fnd section sofa left





Slab up Divano terminale 195 sx End section sofa left







Slab up
Penisola 180 sx
left

95 cm/ 38"

180 cm/ 71"



Slab up







Slab up Pouf 95x60



Slab up Pouf 95x95