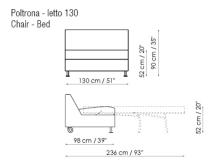

Spring mattress, high 13 cm, supplied as standard

Upon request, hypoallergenic polyurethane foam mattress with removable cover, high 11 cm.

Mattress size: 70x200 cm / 28"x79" or 100x200 cm / 39"x79" or 120x200 cm / 47"x79" or 140x200 cm / 55"x79" or 160x200 cm / 63"x79"

236 cm / 93"