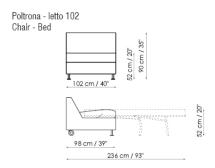

Spring mattress, high 13 cm, supplied as standard

Upon request, hypoallergenic polyurethane foam mattress with removable cover, high 11 cm.

Mattress size: 70x200 cm / 28"x79" or 100x200 cm / 39"x79" or 120x200 cm / 47"x79" or 140x200 cm / 55"x79" or 160x200 cm / 63"x79"

236 cm / 93"