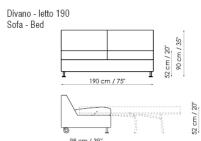

## Son

**COVER** 

fabric

Son is marked by a strong practical spirit: the front opening easily turns the armchair or sofa into a covenient bed. Thanks to the rear castors, Son can be moved conveniently from one place to another.