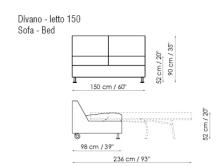

Spring mattress, high 13 cm, supplied as standard

Upon request, hypoallergenic polyurethane foam mattress with removable cover, high 11 cm.

Mattress size: 70x200 cm / 28"x79" or 100x200 cm / 39"x79" or 120x200 cm / 47"x79" or 140x200 cm / 55"x79" or 160x200 cm / 63"x79"

236 cm / 93"