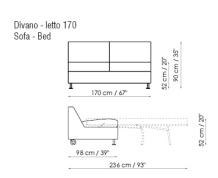

## Son

**COVER** 

fabric

Son is marked by a strong practical spirit: the front opening easily turns the armchair or sofa into a covenient bed. Thanks to the rear castors, Son can be moved conveniently from one place to another.

236 cm / 93"