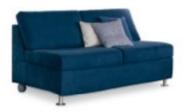

## Son

**COVER** 

fabric

Son is marked by a strong practical spirit: the front opening easily turns the armchair or sofa into a covenient bed. Thanks to the rear castors, Son can be moved conveniently from one place to another.