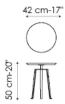

## Tie

Mauro Lipparini

The base of Tie - which is made of painted metal (white, anthracite grey, dove-grey or amaranth) or brass, copper or pickled effect - contrasts with the different textured materials of the table tops, in biomalta, glossy lacquered, heat-treated oak-wood or ceramic. Tie is available in the version with a round or hexagonal table top.

### **ROUND TOP:**

light grey biomalta-finished wood dark grey biomalta-finished wood lacquered glossy caramel lacquered glossy peacock blue lacquered glossy khaki lacquered glossy marsala lacquered glossy cadet blue lacquered glossy mauve