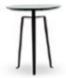

## Tie

Mauro Lipparini

The base of Tie - which is made of painted metal (white, anthracite grey, dove-grey or amaranth) or brass, copper or pickled effect - contrasts with the different textured materials of the table tops, in biomalta, glossy lacquered, heat-treated oak-wood or ceramic. Tie is available in the version with a round or hexagonal table top.

### **ROUND TOP:**

light grey biomalta-finished wood dark grey biomalta-finished wood lacquered glossy caramel lacquered glossy peacock blue lacquered glossy khaki lacquered glossy marsala lacquered glossy cadet blue lacquered glossy mauve