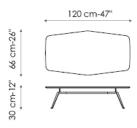

## Tie

Mauro Lipparini

The base of Tie - which is made of painted metal (white, anthracite grey, dove-grey or amaranth) or brass, copper or pickled effect - contrasts with the different textured materials of the table tops, in biomalta, glossy lacquered, heat-treated oak-wood or ceramic. Tie is available in the version with a round or hexagonal table top.

### **HEXAGONAL TOP**

light grey biomalta-finished wood dark grey biomalta-finished wood heat-treated oak Calacatta marble Carrara marble Marquinia marble Emperador marble