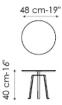

## Tie

Mauro Lipparini

The base of Tie - which is made of painted metal (white, anthracite grey, dove-grey or amaranth) or brass, copper or pickled effect - contrasts with the different textured materials of the table tops, in biomalta, glossy lacquered, heat-treated oak-wood or ceramic. Tie is available in the version with a round or hexagonal table top.

### **HEXAGONAL TOP**

light grey biomalta-finished wood dark grey biomalta-finished wood heat-treated oak Calacatta marble Carrara marble Marquinia marble Emperador marble