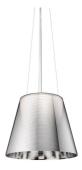

## KTRIBE S3

Mounting : Pendant

Type of ceiling pendant : Suspension cable

: I x MAX 205W E27 HSGS Lamps description

**Environment** 

Finish : Aluminized bronze, Aluminized silver, Fumée,

Transparent

: Suspension lamp providing diffused light. PC (polycarbonate) inner diffuser, with opal white finish. Outer diffusers in transparent or fumèe PMMA (polymethylmethacrylate), and silver or bronze on the inner surface, by vacuum Technical description

aluminum coating.

Three stainless steel cables, length 4000 mm for suspension of the diffuser assembly.

White ceiling rose.

**ELECTRICAL** 

: Without Emergency Voltage (V) : 230

**PHYSICAL** 

: Terminal block Supply

: 4000 Cord length(mm)

Construction material : PMMA, Polycarbonate

Weight (kg) : 4.5

designed byPhilippe Starck

Suspension lamp providing diffused

●F6258000 ●F6258046 F6258000A ●F6258030

Aluminized silver Aluminized bronze **Transparent** Fumée