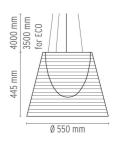

aluminum coating.

Three stainless steel cables, length 4000 mm for suspension of the diffuser assembly.

White ceiling rose.

**ELECTRICAL** 

: Without Emergency Voltage (V) : 230

**PHYSICAL** 

: Terminal block Supply

: 4000 Cord length(mm)

Construction material : PMMA, Polycarbonate

Weight (kg) : 4.5

designed byPhilippe Starck

Suspension lamp providing diffused

●F6258000 ●F6258046 F6258000A ●F6258030

Aluminized silver Aluminized bronze **Transparent** Fumée