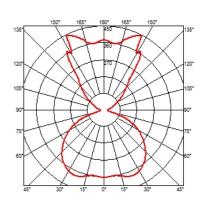

## KTRIBE S3

Mounting : Pendant

Type of ceiling pendant : Suspension cable

: I x MAX 205W E27 HSGS Lamps description

**Environment** 

Finish : Aluminized bronze, Aluminized silver, Fumée,

Transparent

: Suspension lamp providing diffused light. PC (polycarbonate) inner diffuser, with opal white finish. Outer diffusers in transparent or fumèe PMMA (polymethylmethacrylate), and silver or bronze on the inner surface, by vacuum Technical description