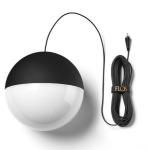

## STRING LIGHT - SPHERE HEAD - 12MT CABLE

| Mounting              | : Pendant                                                                                                                                                                                                                                                                                                                                                                                                                                                                                                                           |
|-----------------------|-------------------------------------------------------------------------------------------------------------------------------------------------------------------------------------------------------------------------------------------------------------------------------------------------------------------------------------------------------------------------------------------------------------------------------------------------------------------------------------------------------------------------------------|
| Lamps description     | : I LED ARRAY 26 W, 2700 K, 1910 lm, CRI90                                                                                                                                                                                                                                                                                                                                                                                                                                                                                          |
| Environment           | : Indoor                                                                                                                                                                                                                                                                                                                                                                                                                                                                                                                            |
| Finish                | : Black Soft Touch                                                                                                                                                                                                                                                                                                                                                                                                                                                                                                                  |
| Technical description | : Suspension lamp providing diffused light. Matt black<br>varnished die-cast aluminium body coated with clear<br>soft-touch varnish. Optical diffuser in opal PC.<br>Suspension system of 12 metres with Kevlar<br>reinforced coaxial cable. Available with wall/ceiling<br>connection in black PC and power suppy with floor<br>switch in matt black varnished PC. The on/off switch<br>is electronic with optical mechanism. on/off and<br>dimmer operated by means of Bluetooth Android<br>and Apple remote control application. |

String Light - Sphere head - 12mt cable designed byMichael Anastassiades

Suspension lamp providing diffused lighting.

Black Soft Touch