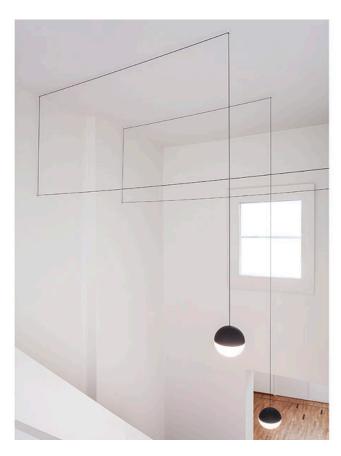

## STRING LIGHT - SPHERE HEAD - 12MT CABLE

| Mounting              | : Pendant                                                                                                                                                                                                                                                                                                                                                                                                                                                                                                                           |
|-----------------------|-------------------------------------------------------------------------------------------------------------------------------------------------------------------------------------------------------------------------------------------------------------------------------------------------------------------------------------------------------------------------------------------------------------------------------------------------------------------------------------------------------------------------------------|
| Lamps description     | : I LED ARRAY 26 W, 2700 K, 1910 lm, CRI90                                                                                                                                                                                                                                                                                                                                                                                                                                                                                          |
| Environment           | : Indoor                                                                                                                                                                                                                                                                                                                                                                                                                                                                                                                            |
| Finish                | : Black Soft Touch                                                                                                                                                                                                                                                                                                                                                                                                                                                                                                                  |
| Technical description | : Suspension lamp providing diffused light. Matt black<br>varnished die-cast aluminium body coated with clear<br>soft-touch varnish. Optical diffuser in opal PC.<br>Suspension system of 12 metres with Kevlar<br>reinforced coaxial cable. Available with wall/ceiling<br>connection in black PC and power suppy with floor<br>switch in matt black varnished PC. The on/off switch<br>is electronic with optical mechanism. on/off and<br>dimmer operated by means of Bluetooth Android<br>and Apple remote control application. |

String Light - Sphere head - 12mt cable designed byMichael Anastassiades

Suspension lamp providing diffused lighting.

Black Soft Touch