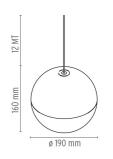

## STRING LIGHT - SPHERE HEAD - 12MT CABLE

| Mounting              | : Pendant                                                                                                                                                                                                                                                                                                                                                                                                                                                                                                                           |
|-----------------------|-------------------------------------------------------------------------------------------------------------------------------------------------------------------------------------------------------------------------------------------------------------------------------------------------------------------------------------------------------------------------------------------------------------------------------------------------------------------------------------------------------------------------------------|
| Lamps description     | : I LED ARRAY 26 W, 2700 K, 1910 lm, CRI90                                                                                                                                                                                                                                                                                                                                                                                                                                                                                          |
| Environment           | : Indoor                                                                                                                                                                                                                                                                                                                                                                                                                                                                                                                            |
| Finish                | : Black Soft Touch                                                                                                                                                                                                                                                                                                                                                                                                                                                                                                                  |
| Technical description | : Suspension lamp providing diffused light. Matt black<br>varnished die-cast aluminium body coated with clear<br>soft-touch varnish. Optical diffuser in opal PC.<br>Suspension system of 12 metres with Kevlar<br>reinforced coaxial cable. Available with wall/ceiling<br>connection in black PC and power suppy with floor<br>switch in matt black varnished PC. The on/off switch<br>is electronic with optical mechanism. on/off and<br>dimmer operated by means of Bluetooth Android<br>and Apple remote control application. |