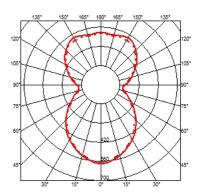

: Pendant

- : Suspension cable
- : 3 x MAX 105W E27 HSGS : Indoor
- : Cocoon
- : Suspension lamp providing diffused lighting. White powder coated internal steel structure sprayed with a unique "cocoon" resin to create the diffuser which is then protected by a transparent sprayed on finish. Transparent polymethylmethacrylate (PMMA) "candles". Faceted crystal globe located at the lower center for a sparkle effect.