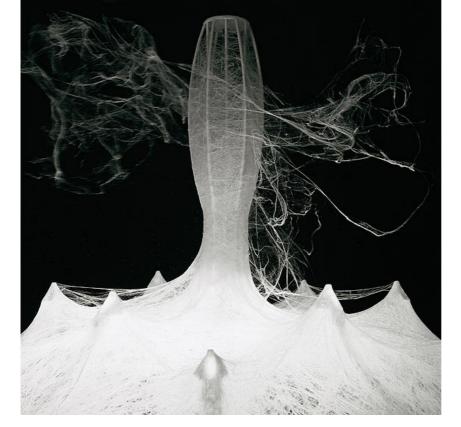

: Pendant

- : Suspension cable
- : 3 x MAX 105W E27 HSGS : Indoor
- : Cocoon
- : Suspension lamp providing diffused lighting. White powder coated internal steel structure sprayed with a unique "cocoon" resin to create the diffuser which is then protected by a transparent sprayed on finish. Transparent polymethylmethacrylate (PMMA) "candles". Faceted crystal globe located at the lower center for a sparkle effect.

Zeppelin 2 designed byMarcel Wanders Suspension lamp providing diffused lighting.

F9805009 C

Cocoon