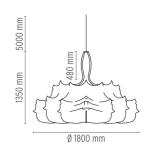

## PHYSICAL

Supply Cord length(mm) Construction material Weight (kg)

| : Without  |             |            |  |
|------------|-------------|------------|--|
| : 230      |             |            |  |
|            |             |            |  |
| : Terminal | block       |            |  |
| : 5000     |             |            |  |
| : Cocoon,  | Crystal, PM | IMA, Steel |  |
| : 30       | -           |            |  |