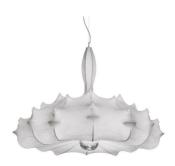

: Pendant

- : Suspension cable
- : 3 x MAX 105W E27 HSGS : Indoor
- : Cocoon
- : Suspension lamp providing diffused lighting. White powder coated internal steel structure sprayed with a unique "cocoon" resin to create the diffuser which is then protected by a transparent sprayed on finish. Transparent polymethylmethacrylate (PMMA) "candles". Faceted crystal globe located at the lower center for a sparkle effect.

Zeppelin 2 designed byMarcel Wanders Suspension lamp providing diffused lighting.

F9805009 C

Cocoon