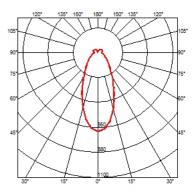

: Suspension lamp providing diffused lighting. Chemically photo-etched stainless steel body and borosilicate diffuser. Liquid paint protection. Die-cast aluminum base, 30% fiberglass-reinforced polyamide ceiling rose attached to a pressed and galvanized steel ceiling fixture. In this version the light emission can be adjusted by means of a mechanical movement that opens the louvers, thereby varying the shape of the luminaire. Steel suspension cable, FEP/PVC power cord of the same color as the luminaire.

## : 6.5 : I

: 230

CHASEN designed byPatricia Urquiola

Suspension luminaire providing diffused lighting.