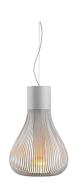

: Suspension lamp providing diffused lighting. Chemically photo-etched stainless steel body and borosilicate diffuser. Liquid paint protection. Die-cast aluminum base, 30% fiberglass-reinforced polyamide ceiling rose attached to a pressed and galvanized steel ceiling fixture. In this version the light emission can be adjusted by means of a mechanical movement that opens the louvers, thereby varying the shape of the luminaire. Steel suspension cable, FEP/PVC power cord of the same color as the luminaire.

## : 6.5 : I

: 230

CHASEN designed byPatricia Urquiola

Suspension luminaire providing diffused lighting.