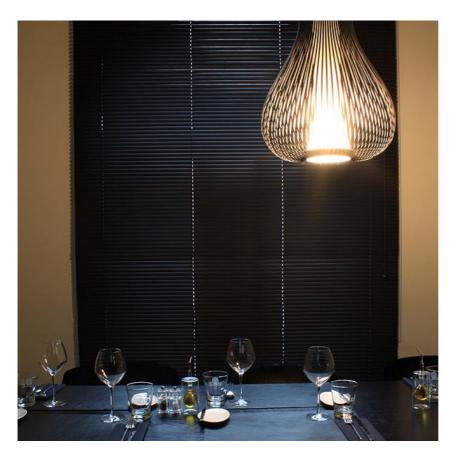

: Suspension lamp providing diffused lighting. Chemically photo-etched stainless steel body and borosilicate diffuser. Liquid paint protection. Die-cast aluminum base, 30% fiberglass-reinforced polyamide ceiling rose attached to a pressed and galvanized steel ceiling fixture. In this version the light emission can be adjusted by means of a mechanical movement that opens the louvers, thereby varying the shape of the luminaire. Steel suspension cable, FEP/PVC power cord of the same color as the luminaire.

## : 6.5 : I

: 230

CHASEN designed byPatricia Urquiola

Suspension luminaire providing diffused lighting.