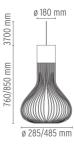

#### CHASEN

Mounting Type of ceiling pendant Lamps description Environment Finish Design awards Technical description

| : | Pendant                 |
|---|-------------------------|
| : | Suspension cable        |
| : | I x MAX 120W E27 PAR 38 |
| : | Indoor                  |
| : | White, Black            |
| : | WallPaper Award 2008    |
|   |                         |

: Suspension lamp providing diffused lighting. Chemically photo-etched stainless steel body and borosilicate diffuser. Liquid paint protection. Die-cast aluminum base, 30% fiberglass-reinforced polyamide ceiling rose attached to a pressed and galvanized steel ceiling fixture. In this version the light emission can be adjusted by means of a mechanical movement that opens the louvers, thereby varying the shape of the luminaire. Steel suspension cable, FEP/PVC power cord of the same color as the luminaire.

### PHYSICAL

Supply Cord length(mm) Construction material Weight (kg) Number of heads : Terminal block : 3700 : Aluminum, Glass, Stainless steel