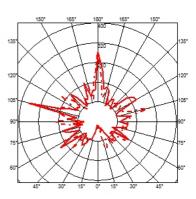

|
| Technical description   | : Ceiling lamp emitting light through t<br>blown and hand-cut leaded crystal v<br>are secured to three fire retardant t |

three individual vases. The vases technopolymer three and aluminum seats, which are attached to chemically tempered super clear glass platforms with a high shock resistance value. The 12 volts current is conducted from the central stem to the lamps via a silk-screened silver circuit with a ceramic varnish coating. The suspension stem and rose, which house the electronic transformers are matte nickel plated steel.

Cicatrices De Luxe 3 cm 110 designed byPhilippe Starck

Ceiling lamp emitting light through three individual blown and hand-cut leaded crystal vases