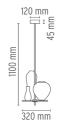

## CICATRICES DE LUXE 3 CM 110

| Mounting                | : Pendant                                                                                                               |
|-------------------------|-------------------------------------------------------------------------------------------------------------------------|
| Type of ceiling pendant | : Rod suspension                                                                                                        |
| Lamps description       | : 3 × MAX 35W GY6.35 HS                                                                                                 |
| Environment             | : Indoor                                                                                                                |
| Finish                  | : Matt nickel                                                                                                           |
| Technical description   | : Ceiling lamp emitting light through t<br>blown and hand-cut leaded crystal v<br>are secured to three fire retardant t |

three individual vases. The vases technopolymer three and aluminum seats, which are attached to chemically tempered super clear glass platforms with a high shock resistance value. The 12 volts current is conducted from the central stem to the lamps via a silk-screened silver circuit with a ceramic varnish coating. The suspension stem and rose, which house the electronic transformers are matte nickel plated steel.

Cicatrices De Luxe 3 cm 110 designed byPhilippe Starck

Ceiling lamp emitting light through three individual blown and hand-cut leaded crystal vases