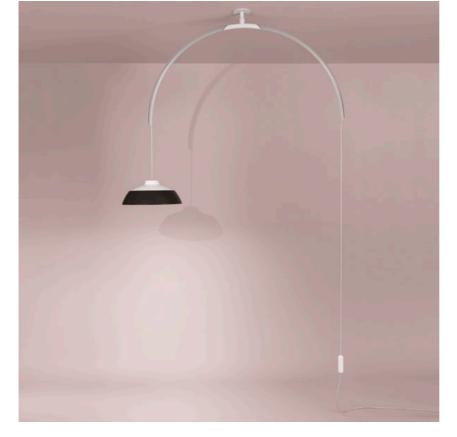

## FLOS

| MOD. 2129<br>Mounting<br>Lamps description<br>Environment<br>Finish<br>Technical description | <ul> <li>Pendant</li> <li>355 LED - 2700K - 1600 lm total - CRI 90 - 25W</li> <li>Indoor</li> <li>White/Grey</li> <li>Droplight consisting of a counterweight and an arc in transparent methacrylate that is attached to the ceiling and also rotates horizontally through 360°. Cup-shaped reflector made of two lathed aluminium pieces painted white and caviar grey. Dowel for ceiling fitting and counterweight in painted brass. Special packaging.</li> </ul> |                                                                                                                                                                        |
|----------------------------------------------------------------------------------------------|----------------------------------------------------------------------------------------------------------------------------------------------------------------------------------------------------------------------------------------------------------------------------------------------------------------------------------------------------------------------------------------------------------------------------------------------------------------------|------------------------------------------------------------------------------------------------------------------------------------------------------------------------|
| ELECTRICAL<br>Emergency                                                                      | : Without                                                                                                                                                                                                                                                                                                                                                                                                                                                            | Mod. 2129<br>designed byGino Sarfatti                                                                                                                                  |
| PHYSICAL<br>Cord length(mm)<br>Construction material<br>Weight (kg)                          | : 7000<br>: Aluminum, Brass, Methacrylate<br>: 4,6                                                                                                                                                                                                                                                                                                                                                                                                                   | Droplight consisting of a<br>counterweight and an arc in<br>transparent methacrylate that is<br>attached to the ceiling and also<br>rotates horizontally through 360°. |