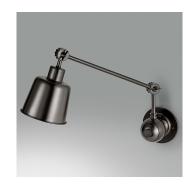

#### **MATERIAL**

STEEL

#### **FINISH**

PICTURED IN BLACK BRONZE (BB). ALSO AVAILABLE IN BRUSHED BRASS (BRB) OR POLISHED CHROME (C)

#### **FEATURES**

ARM ROTATES LEFT/RIGHT
AND IS ADJUSTABLE FOR
HEIGHT AND REACH WITH
TWO DECORATIVE LOCKING
KEY SWIVEL JOINTS. THE
LIGHT SOURCE IS HOUSED IN
A VENTILATED METAL SHADE.
THERE IS AN INTEGRAL
KNURLED ROTARY DIMMER
SWITCH IN THE CENTRE OF
THE BACKPLATE

### BA/5/W1/BB

₱ LED 1x6W E27 Dimmable

HAL 1x46W E27 Dimmable