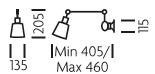

#### **FEATURES**

ARM ROTATES LEFT/RIGHT
AND IS ADJUSTABLE FOR
HEIGHT AND REACH WITH
TWO DECORATIVE LOCKING
KEY SWIVEL JOINTS. THE
LIGHT SOURCE IS HOUSED IN
A VENTILATED METAL SHADE.
THERE IS AN INTEGRAL
KNURLED ROTARY DIMMER
SWITCH IN THE CENTRE OF
THE BACKPLATE

### BA/5/W1/BB

₱ LED 1x6W E27 Dimmable

HAL 1x46W E27 Dimmable