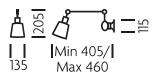

#### **FEATURES**

ARM ROTATES LEFT/RIGHT
AND IS ADJUSTABLE FOR
HEIGHT AND REACH WITH
TWO DECORATIVE LOCKING
KEY SWIVEL JOINTS. THE
LIGHT SOURCE IS HOUSED IN
A VENTILATED METAL SHADE.
THERE IS AN INTEGRAL
KNURLED ROTARY DIMMER
SWITCH IN THE CENTRE OF
THE BACKPLATE

## BA/5/W1/BRB

₱ LED 1x6W E27 Dimmable

■ HAL 1x46W E27 Dimmable