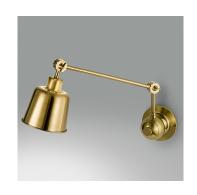

#### **MATERIAL**

STEEL

#### **FINISH**

PICTURED IN BRUSHED BRASS (BRB). ALSO AVAILABLE IN BLACK BRONZE (BB) OR POLISHED CHROME (C)

#### **FEATURES**

ARM ROTATES LEFT/RIGHT
AND IS ADJUSTABLE FOR
HEIGHT AND REACH WITH
TWO DECORATIVE LOCKING
KEY SWIVEL JOINTS. THE
LIGHT SOURCE IS HOUSED IN
A VENTILATED METAL SHADE.
THERE IS AN INTEGRAL
KNURLED ROTARY DIMMER
SWITCH IN THE CENTRE OF
THE BACKPLATE

## BA/5/W1/BRB

₱ LED 1x6W E27 Dimmable

■ HAL 1x46W E27 Dimmable