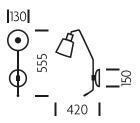

# -CHELSOM-

## **DIRECT**

#### **MATERIAL**

STEEL AND WOOD

#### **FINISH**

PICTURED IN BLACK BRONZE (BB) WITH WALNUT WOOD. ALSO AVAILABLE IN POLISHED CHROME (C)

#### **FEATURES**

DECORATIVE WOODEN
HANDLE ALLOWS
ROTATIONAL MOVEMENT
LEFT AND RIGHT AND THERE
IS ALSO A SWIVEL JOINT
ABOVE THE SHADE. SHADE
OPTIONS INCLUDE COLOUR
MATCHED VENTILATED
METAL SHADE AS SHOWN
OR FABRIC. SUITABLE FOR
BEDSIDE OR DESK USE



DR/8/W1/BB with optional shade QDR/M/BB





### FOR MORE INFORMATION ABOUT THIS PRODUCT:

Email: sales@chelsom.co.uk Call: +44 (0)1253 831400

Chelsom Limited, Heritage House, Clifton Road, Blackpool, Lancashire FY4 4QA, United Kingdom

© 2014 Chelsom Lighting