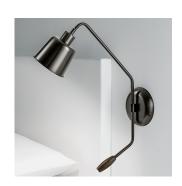

#### **FINISH**

PICTURED IN BLACK BRONZE (BB) WITH WALNUT WOOD. ALSO AVAILABLE IN POLISHED CHROME (C)

#### **FEATURES**

DECORATIVE WOODEN
HANDLE ALLOWS
ROTATIONAL MOVEMENT
LEFT AND RIGHT AND THERE
IS ALSO A SWIVEL JOINT
ABOVE THE SHADE. SHADE
OPTIONS INCLUDE COLOUR
MATCHED VENTILATED
METAL SHADE AS SHOWN
OR FABRIC. SUITABLE FOR
BEDSIDE OR DESK USE

DR/8/W1/BB with optional shade QDR/M/BB