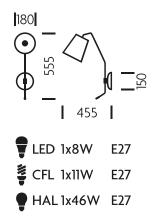

# - CHELSOM -

## DIRECT

#### MATERIAL STEEL AND WOOD

#### FINISH

PICTURED IN POLISHED CHROME (C) WITH WALNUT WOOD. ALSO AVAILABLE IN BLACK BRONZE (BB)

#### FEATURES

DECORATIVE WOODEN HANDLE ALLOWS ROTATIONAL MOVEMENT LEFT AND RIGHT AND THERE IS ALSO A SWIVEL JOINT ABOVE THE SHADE. SHADE OPTIONS INCLUDE FABRIC SHADE, SILK THIMBLE SHOWN, WITH OTHER SHADE FABRIC OPTIONS AVAILABLE OR COLOUR MATCHED VENTILATED METAL SHADE. SUITABLE FOR BEDSIDE OR DESK USE



DR/8/W1/C with optional shade QDR/8/SILK THIMBLE



### FOR MORE INFORMATION ABOUT THIS PRODUCT:

Email: sales@chelsom.co.uk Call: +44 (0)1253 831400

Chelsom Limited, Heritage House, Clifton Road, Blackpool, Lancashire FY4 4QA, United Kingdom

© 2014 Chelsom Lighting