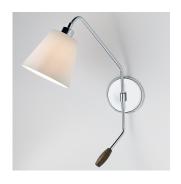

#### MATERIAL STEEL AND WOOD

#### FINISH

PICTURED IN POLISHED CHROME (C) WITH WALNUT WOOD. ALSO AVAILABLE IN BLACK BRONZE (BB)

#### FEATURES

DECORATIVE WOODEN HANDLE ALLOWS ROTATIONAL MOVEMENT LEFT AND RIGHT AND THERE IS ALSO A SWIVEL JOINT ABOVE THE SHADE. SHADE OPTIONS INCLUDE FABRIC SHADE, SILK THIMBLE SHOWN, WITH OTHER SHADE FABRIC OPTIONS AVAILABLE OR COLOUR MATCHED VENTILATED METAL SHADE. SUITABLE FOR BEDSIDE OR DESK USE

DR/8/W1/C with optional shade QDR/8/SILK THIMBLE