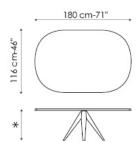

## TOP:

lacquered mat white
Canaletto walnut
heat-treated polished oak
American solid walnut wood
natural polished solid oak
anthracite grey polished solid oak
anthracite acid-treated glass
white extra-light acid treated glass
Calacatta glossy ceramic
Paonazzetto glossy ceramic
graphite grey mat ceramic
iridium white mat ceramic
ardesia grey mat ceramic

## BASE:

mat anthracite grey painted metal mat white painted metal mat bordeaux painted metal mat dove grey painted metal mat brown painted metal mat burnished metal copper-bronze finished metal