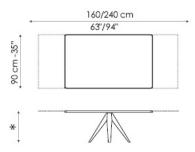

## Noa

Bartoli Design

A compact board designed to make the most of the space available in contemporary architectural spaces.