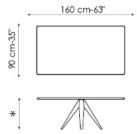

## TOP:

lacquered mat white
Canaletto walnut
heat-treated polished oak
American solid walnut wood
natural polished solid oak
anthracite grey polished solid oak
anthracite acid-treated glass
white extra-light acid treated glass
Calacatta glossy ceramic
Paonazzetto glossy ceramic
graphite grey mat ceramic
iridium white mat ceramic
ardesia grey mat ceramic

## BASE:

mat anthracite grey painted metal mat white painted metal mat bordeaux painted metal mat dove grey painted metal mat brown painted metal mat burnished metal copper-bronze finished metal