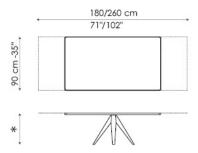

## Noa

Bartoli Design

A compact board designed to make the most of the space available in contemporary architectural spaces.