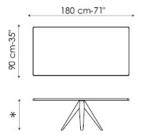

## TOP:

lacquered mat white
Canaletto walnut
heat-treated polished oak
American solid walnut wood
natural polished solid oak
anthracite grey polished solid oak
anthracite acid-treated glass
white extra-light acid treated glass
Calacatta glossy ceramic
Paonazzetto glossy ceramic
graphite grey mat ceramic
iridium white mat ceramic
ardesia grey mat ceramic

## BASE:

mat anthracite grey painted metal mat white painted metal mat bordeaux painted metal mat dove grey painted metal mat brown painted metal mat burnished metal copper-bronze finished metal