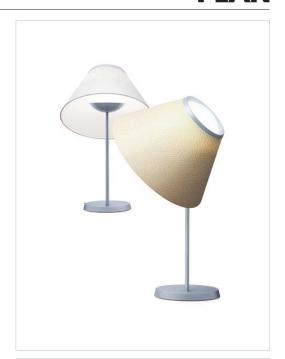

Colors: structure: glacier light grey

shades: brown/pluie, cream, green/cochenille

Description: Cappuccina by Inga Sempé is a fixture composed of

> a slender metal base and a spherical luminous body in opaline glass, containing an LED module, on which the fabric shade simply rests, without attachment: this configuration makes it possible to move the shade and

orient the light to meet different needs.

Insulation class:

Reference code: Structure

1D880=D00004 glacier light grey D88

Shade

1D8801000028 D88/1

brown/pluie 1D8801000003 cream

1D8801000011 green/cochenille