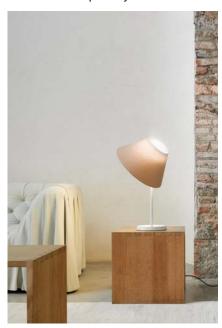

## **APPUCCINA**

Design Inga Sempé, 2015

Type: Table

Light source LED 12W (\*) 3000K EEL: A

698 Im (lampshade cream version)

Product use: Indoor

Materials: Structure in die-cast aluminum (base and holder)

> and extruded aluminum (stem), diffuser in opaline blown glass, shade in fabric bonded to thermoplastics

Colors: structure: glacier light grey

shades: brown/pluie, cream, green/cochenille

Description: Cappuccina by Inga Sempé is a fixture composed of

> a slender metal base and a spherical luminous body in opaline glass, containing an LED module, on which the fabric shade simply rests, without attachment: this configuration makes it possible to move the shade and

orient the light to meet different needs.

Insulation class:

Reference code: Structure

1D880=D00004 glacier light grey D88

Shade

1D8801000028 D88/1

brown/pluie 1D8801000003 cream

1D8801000011 green/cochenille