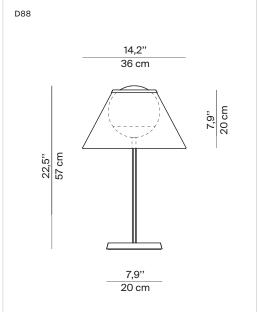

## **APPUCCINA**

Design Inga Sempé, 2015

Type: Table

Light source LED 12W (\*) 3000K EEL: A

698 Im (lampshade cream version)

Product use: Indoor

Materials: Structure in die-cast aluminum (base and holder)

> and extruded aluminum (stem), diffuser in opaline blown glass, shade in fabric bonded to thermoplastics

orient the light to meet different needs.

Insulation class:

Reference code: Structure

1D880=D00004 glacier light grey D88

Shade

1D8801000028 D88/1

brown/pluie 1D8801000003 cream

1D8801000011 green/cochenille