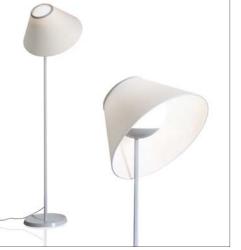

## CAPPUCCINA

Design Inga Sempé, 2015

| 0 0 1                                                                                          | ,                                                                                                                                                                                                                                                                                                                                |                                                   |       |                                          |                  |
|------------------------------------------------------------------------------------------------|----------------------------------------------------------------------------------------------------------------------------------------------------------------------------------------------------------------------------------------------------------------------------------------------------------------------------------|---------------------------------------------------|-------|------------------------------------------|------------------|
| Туре:                                                                                          | Floor                                                                                                                                                                                                                                                                                                                            |                                                   |       |                                          |                  |
| Lamps:                                                                                         | LED 12W 3000K <sup>(*)</sup> EEL: A<br>717 Im (lampshade cream version)                                                                                                                                                                                                                                                          |                                                   |       |                                          |                  |
| Product use:                                                                                   | Indoor                                                                                                                                                                                                                                                                                                                           |                                                   |       |                                          |                  |
| Materials:                                                                                     | Structure in die-cast aluminum (base and holder)<br>and extruded aluminum (stem), diffuser in opaline<br>blown glass, shade in fabric bonded to thermoplastics                                                                                                                                                                   |                                                   |       |                                          |                  |
| Colors:                                                                                        | <b>structure:</b> glacier light grey<br><b>shades:</b> brown/pluie, cream, green/cochenille                                                                                                                                                                                                                                      |                                                   |       |                                          |                  |
| Description:                                                                                   | Cappuccina by Inga Sempé is a fixture composed of a<br>slender metal base and a spherical luminous body in<br>opaline glass, containing an LED module, on which the<br>fabric shade simply rests, without attachment: this<br>configuration makes it possible to move the shade and<br>orient the light to meet different needs. |                                                   |       |                                          |                  |
| Insulation class:                                                                              | $\textcircled{\mathbb{I}} \mathbb{V}$                                                                                                                                                                                                                                                                                            | CE                                                |       |                                          |                  |
| Reference code:                                                                                | Structure<br>D88t                                                                                                                                                                                                                                                                                                                | Structure<br>D88t 1D880TD00004 glacier light grey |       |                                          |                  |
|                                                                                                | Shade<br>D88/2                                                                                                                                                                                                                                                                                                                   |                                                   |       | brown/pluie<br>cream<br>green/cochenille |                  |
|                                                                                                |                                                                                                                                                                                                                                                                                                                                  |                                                   |       |                                          |                  |
|                                                                                                | brown/pluie                                                                                                                                                                                                                                                                                                                      |                                                   | cream |                                          | green/cochenille |
|                                                                                                | Anti fall accessory<br>D88/4 1D8804000000                                                                                                                                                                                                                                                                                        |                                                   |       |                                          |                  |
| <sup>(*)</sup> The LED lamps cannot be changed in the luminaire<br>Power consumption by device |                                                                                                                                                                                                                                                                                                                                  |                                                   |       |                                          |                  |
|                                                                                                |                                                                                                                                                                                                                                                                                                                                  |                                                   |       |                                          |                  |