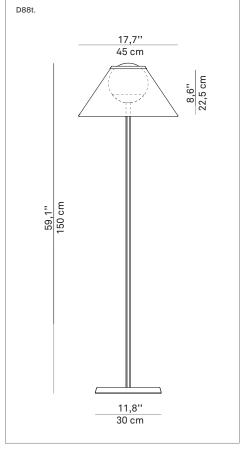

## CAPPUCCINA

Design Inga Sempé, 2015

| 0 0 1                                                                                          | ,                                                                                                                                                                                                                                                                                                                                |                                                   |       |                                          |                  |
|------------------------------------------------------------------------------------------------|----------------------------------------------------------------------------------------------------------------------------------------------------------------------------------------------------------------------------------------------------------------------------------------------------------------------------------|---------------------------------------------------|-------|------------------------------------------|------------------|
| Туре:                                                                                          | Floor                                                                                                                                                                                                                                                                                                                            |                                                   |       |                                          |                  |
| Lamps:                                                                                         | LED 12W 3000K <sup>(*)</sup> EEL: A<br>717 Im (lampshade cream version)                                                                                                                                                                                                                                                          |                                                   |       |                                          |                  |
| Product use:                                                                                   | Indoor                                                                                                                                                                                                                                                                                                                           |                                                   |       |                                          |                  |
| Materials:                                                                                     | Structure in die-cast aluminum (base and holder)<br>and extruded aluminum (stem), diffuser in opaline<br>blown glass, shade in fabric bonded to thermoplastics                                                                                                                                                                   |                                                   |       |                                          |                  |
| Colors:                                                                                        | <b>structure:</b> glacier light grey<br><b>shades:</b> brown/pluie, cream, green/cochenille                                                                                                                                                                                                                                      |                                                   |       |                                          |                  |
| Description:                                                                                   | Cappuccina by Inga Sempé is a fixture composed of a<br>slender metal base and a spherical luminous body in<br>opaline glass, containing an LED module, on which the<br>fabric shade simply rests, without attachment: this<br>configuration makes it possible to move the shade and<br>orient the light to meet different needs. |                                                   |       |                                          |                  |
| Insulation class:                                                                              | $\textcircled{\mathbb{I}} \mathbb{V}$                                                                                                                                                                                                                                                                                            | CE                                                |       |                                          |                  |
| Reference code:                                                                                | Structure<br>D88t                                                                                                                                                                                                                                                                                                                | Structure<br>D88t 1D880TD00004 glacier light grey |       |                                          |                  |
|                                                                                                | Shade<br>D88/2                                                                                                                                                                                                                                                                                                                   |                                                   |       | brown/pluie<br>cream<br>green/cochenille |                  |
|                                                                                                |                                                                                                                                                                                                                                                                                                                                  |                                                   |       |                                          |                  |
|                                                                                                | brown/pluie                                                                                                                                                                                                                                                                                                                      |                                                   | cream |                                          | green/cochenille |
|                                                                                                | Anti fall accessory<br>D88/4 1D8804000000                                                                                                                                                                                                                                                                                        |                                                   |       |                                          |                  |
| <sup>(*)</sup> The LED lamps cannot be changed in the luminaire<br>Power consumption by device |                                                                                                                                                                                                                                                                                                                                  |                                                   |       |                                          |                  |
|                                                                                                |                                                                                                                                                                                                                                                                                                                                  |                                                   |       |                                          |                  |