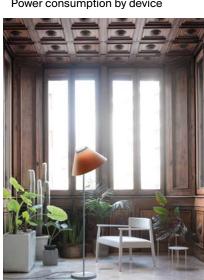

## CAPPUCCINA

Design Inga Sempé, 2015

| 0 0 1                                                                                          | ,                                                                                                                                                                                                                                                                                                                                |                                                   |       |                                          |                  |
|------------------------------------------------------------------------------------------------|----------------------------------------------------------------------------------------------------------------------------------------------------------------------------------------------------------------------------------------------------------------------------------------------------------------------------------|---------------------------------------------------|-------|------------------------------------------|------------------|
| Туре:                                                                                          | Floor                                                                                                                                                                                                                                                                                                                            |                                                   |       |                                          |                  |
| Lamps:                                                                                         | LED 12W 3000K <sup>(*)</sup> EEL: A<br>717 Im (lampshade cream version)                                                                                                                                                                                                                                                          |                                                   |       |                                          |                  |
| Product use:                                                                                   | Indoor                                                                                                                                                                                                                                                                                                                           |                                                   |       |                                          |                  |
| Materials:                                                                                     | Structure in die-cast aluminum (base and holder)<br>and extruded aluminum (stem), diffuser in opaline<br>blown glass, shade in fabric bonded to thermoplastics                                                                                                                                                                   |                                                   |       |                                          |                  |
| Colors:                                                                                        | <b>structure:</b> glacier light grey<br><b>shades:</b> brown/pluie, cream, green/cochenille                                                                                                                                                                                                                                      |                                                   |       |                                          |                  |
| Description:                                                                                   | Cappuccina by Inga Sempé is a fixture composed of a<br>slender metal base and a spherical luminous body in<br>opaline glass, containing an LED module, on which the<br>fabric shade simply rests, without attachment: this<br>configuration makes it possible to move the shade and<br>orient the light to meet different needs. |                                                   |       |                                          |                  |
| Insulation class:                                                                              | $\textcircled{\mathbb{I}} \mathbb{V}$                                                                                                                                                                                                                                                                                            | CE                                                |       |                                          |                  |
| Reference code:                                                                                | Structure<br>D88t                                                                                                                                                                                                                                                                                                                | Structure<br>D88t 1D880TD00004 glacier light grey |       |                                          |                  |
|                                                                                                | Shade<br>D88/2                                                                                                                                                                                                                                                                                                                   |                                                   |       | brown/pluie<br>cream<br>green/cochenille |                  |
|                                                                                                |                                                                                                                                                                                                                                                                                                                                  |                                                   |       |                                          |                  |
|                                                                                                | brown/pluie                                                                                                                                                                                                                                                                                                                      |                                                   | cream |                                          | green/cochenille |
|                                                                                                | Anti fall accessory<br>D88/4 1D8804000000                                                                                                                                                                                                                                                                                        |                                                   |       |                                          |                  |
| <sup>(*)</sup> The LED lamps cannot be changed in the luminaire<br>Power consumption by device |                                                                                                                                                                                                                                                                                                                                  |                                                   |       |                                          |                  |
|                                                                                                |                                                                                                                                                                                                                                                                                                                                  |                                                   |       |                                          |                  |