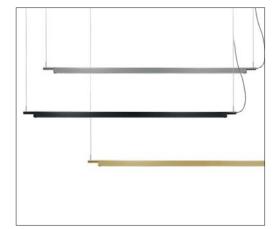

## COMPENDIUM

design Daniel Rybakken, 2014

| Туре:           | Suspension                                                                                                                                                                                                                                   |                                              |                       |  |
|-----------------|----------------------------------------------------------------------------------------------------------------------------------------------------------------------------------------------------------------------------------------------|----------------------------------------------|-----------------------|--|
| Lamps:          | LED 26W <sup>(*)</sup> EEL: A<br>2700 or 3000K<br>dimmable with wall control<br>1227 Im @ 2700K brass or alu (delivered)<br>962 Im @ 2700K black (delivered)<br>1268 Im @ 3000K brass or alu (delivered)<br>994 Im @ 3000K black (delivered) |                                              |                       |  |
| Product use:    | Indoor                                                                                                                                                                                                                                       |                                              |                       |  |
| Materials:      | Profile in extruded aluminum anodized in various colors.                                                                                                                                                                                     |                                              |                       |  |
| Colors:         | Black, brass, aluminum                                                                                                                                                                                                                       |                                              |                       |  |
| Description :   | Compendium stands out for the evocative graphic-sculptural impact of their slim silhouette.                                                                                                                                                  |                                              |                       |  |
| Rating:         |                                                                                                                                                                                                                                              | 220-240 V ~ 50/<br>IP20                      | 60 Hz                 |  |
| Marking:        | CE                                                                                                                                                                                                                                           |                                              |                       |  |
| Reference code: | Structure                                                                                                                                                                                                                                    |                                              |                       |  |
|                 | 3000K                                                                                                                                                                                                                                        | 1D810S000020<br>1D810S000001                 | alu<br>black          |  |
|                 | D81sw<br>2700K                                                                                                                                                                                                                               | 1D810SW00030<br>1D810SW00020<br>1D810SW00001 | brass<br>alu<br>black |  |
|                 | Accessory                                                                                                                                                                                                                                    |                                              |                       |  |