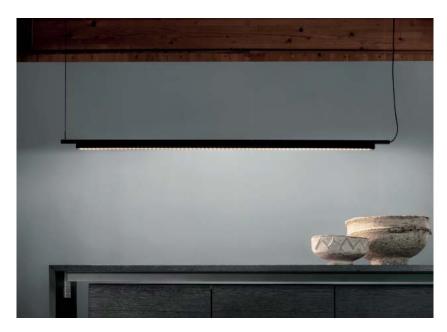

## COMPENDIUM

design Daniel Rybakken, 2014

| Туре:           | Suspension                                                                                                                                                                                                                                   |                                              |                       |  |
|-----------------|----------------------------------------------------------------------------------------------------------------------------------------------------------------------------------------------------------------------------------------------|----------------------------------------------|-----------------------|--|
| Lamps:          | LED 26W <sup>(*)</sup> EEL: A<br>2700 or 3000K<br>dimmable with wall control<br>1227 Im @ 2700K brass or alu (delivered)<br>962 Im @ 2700K black (delivered)<br>1268 Im @ 3000K brass or alu (delivered)<br>994 Im @ 3000K black (delivered) |                                              |                       |  |
| Product use:    | Indoor                                                                                                                                                                                                                                       |                                              |                       |  |
| Materials:      | Profile in extruded aluminum anodized in various colors.                                                                                                                                                                                     |                                              |                       |  |
| Colors:         | Black, brass, aluminum                                                                                                                                                                                                                       |                                              |                       |  |
| Description :   | Compendium stands out for the evocative graphic-sculptural impact of their slim silhouette.                                                                                                                                                  |                                              |                       |  |
| Rating:         |                                                                                                                                                                                                                                              | 220-240 V ~ 50/<br>IP20                      | 60 Hz                 |  |
| Marking:        | CE                                                                                                                                                                                                                                           |                                              |                       |  |
| Reference code: | Structure                                                                                                                                                                                                                                    |                                              |                       |  |
|                 | 3000K                                                                                                                                                                                                                                        | 1D810S000020<br>1D810S000001                 | alu<br>black          |  |
|                 | D81sw<br>2700K                                                                                                                                                                                                                               | 1D810SW00030<br>1D810SW00020<br>1D810SW00001 | brass<br>alu<br>black |  |
|                 | Accessory                                                                                                                                                                                                                                    |                                              |                       |  |