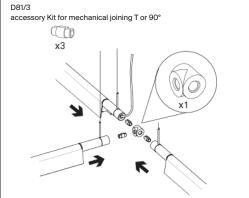

## COMPENDIUM

design Daniel Rybakken, 2014

| Туре:           | Suspension                                                                                                                                                                                                                                   |                                              |                       |  |
|-----------------|----------------------------------------------------------------------------------------------------------------------------------------------------------------------------------------------------------------------------------------------|----------------------------------------------|-----------------------|--|
| Lamps:          | LED 26W <sup>(*)</sup> EEL: A<br>2700 or 3000K<br>dimmable with wall control<br>1227 Im @ 2700K brass or alu (delivered)<br>962 Im @ 2700K black (delivered)<br>1268 Im @ 3000K brass or alu (delivered)<br>994 Im @ 3000K black (delivered) |                                              |                       |  |
| Product use:    | Indoor                                                                                                                                                                                                                                       |                                              |                       |  |
| Materials:      | Profile in extruded aluminum anodized in various colors.                                                                                                                                                                                     |                                              |                       |  |
| Colors:         | Black, brass, aluminum                                                                                                                                                                                                                       |                                              |                       |  |
| Description :   | Compendium stands out for the evocative graphic-sculptural impact of their slim silhouette.                                                                                                                                                  |                                              |                       |  |
| Rating:         |                                                                                                                                                                                                                                              | 220-240 V ~ 50/<br>IP20                      | 60 Hz                 |  |
| Marking:        | CE                                                                                                                                                                                                                                           |                                              |                       |  |
| Reference code: | Structure                                                                                                                                                                                                                                    |                                              |                       |  |
|                 | 3000K                                                                                                                                                                                                                                        | 1D810S000020<br>1D810S000001                 | alu<br>black          |  |
|                 | D81sw<br>2700K                                                                                                                                                                                                                               | 1D810SW00030<br>1D810SW00020<br>1D810SW00001 | brass<br>alu<br>black |  |
|                 | Accessory                                                                                                                                                                                                                                    |                                              |                       |  |

Accessory

| 1D810/200001 | black |
|--------------|-------|
| 1D810/300001 | black |

 $^{(\!)}$  The LED lamps cannot be changed in the luminaire. Power consumption by device

www.luceplan.com