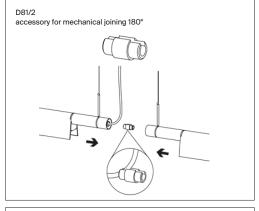

## COMPENDIUM

design Daniel Rybakken, 2014

| Туре:           | Suspension                                                                                                                                                                                                                                   |                                              |                       |  |
|-----------------|----------------------------------------------------------------------------------------------------------------------------------------------------------------------------------------------------------------------------------------------|----------------------------------------------|-----------------------|--|
| Lamps:          | LED 26W <sup>(*)</sup> EEL: A<br>2700 or 3000K<br>dimmable with wall control<br>1227 Im @ 2700K brass or alu (delivered)<br>962 Im @ 2700K black (delivered)<br>1268 Im @ 3000K brass or alu (delivered)<br>994 Im @ 3000K black (delivered) |                                              |                       |  |
| Product use:    | Indoor                                                                                                                                                                                                                                       |                                              |                       |  |
| Materials:      | Profile in extruded aluminum anodized in various colors.                                                                                                                                                                                     |                                              |                       |  |
| Colors:         | Black, brass, aluminum                                                                                                                                                                                                                       |                                              |                       |  |
| Description :   | Compendium stands out for the evocative graphic-sculptural impact of their slim silhouette.                                                                                                                                                  |                                              |                       |  |
| Rating:         |                                                                                                                                                                                                                                              | 220-240 V ~ 50/<br>IP20                      | 60 Hz                 |  |
| Marking:        | CE                                                                                                                                                                                                                                           |                                              |                       |  |
| Reference code: | Structure                                                                                                                                                                                                                                    |                                              |                       |  |
|                 | 3000K                                                                                                                                                                                                                                        | 1D810S000020<br>1D810S000001                 | alu<br>black          |  |
|                 | D81sw<br>2700K                                                                                                                                                                                                                               | 1D810SW00030<br>1D810SW00020<br>1D810SW00001 | brass<br>alu<br>black |  |
|                 | Accessory                                                                                                                                                                                                                                    |                                              |                       |  |

Accessory

| 1D810/200001 | black |
|--------------|-------|
| 1D810/300001 | black |

 $^{(\!)}$  The LED lamps cannot be changed in the luminaire. Power consumption by device

www.luceplan.com