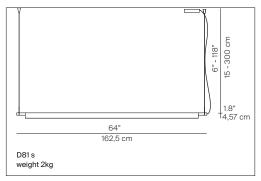

## COMPENDIUM

design Daniel Rybakken, 2014

| Туре:           | Suspension                                                                                                                                                                                                                                   |                                              |                       |  |
|-----------------|----------------------------------------------------------------------------------------------------------------------------------------------------------------------------------------------------------------------------------------------|----------------------------------------------|-----------------------|--|
| Lamps:          | LED 26W <sup>(*)</sup> EEL: A<br>2700 or 3000K<br>dimmable with wall control<br>1227 Im @ 2700K brass or alu (delivered)<br>962 Im @ 2700K black (delivered)<br>1268 Im @ 3000K brass or alu (delivered)<br>994 Im @ 3000K black (delivered) |                                              |                       |  |
| Product use:    | Indoor                                                                                                                                                                                                                                       |                                              |                       |  |
| Materials:      | Profile in extruded aluminum anodized in various colors.                                                                                                                                                                                     |                                              |                       |  |
| Colors:         | Black, brass, aluminum                                                                                                                                                                                                                       |                                              |                       |  |
| Description :   | Compendium stands out for the evocative graphic-sculptural impact of their slim silhouette.                                                                                                                                                  |                                              |                       |  |
| Rating:         |                                                                                                                                                                                                                                              | 220-240 V ~ 50/<br>IP20                      | 60 Hz                 |  |
| Marking:        | CE                                                                                                                                                                                                                                           |                                              |                       |  |
| Reference code: | Structure                                                                                                                                                                                                                                    |                                              |                       |  |
|                 | 3000K                                                                                                                                                                                                                                        | 1D810S000020<br>1D810S000001                 | alu<br>black          |  |
|                 | D81sw<br>2700K                                                                                                                                                                                                                               | 1D810SW00030<br>1D810SW00020<br>1D810SW00001 | brass<br>alu<br>black |  |
|                 | Accessory                                                                                                                                                                                                                                    |                                              |                       |  |