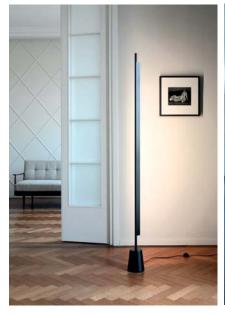

## COMPENDIUM

design Daniel Rybakken, 2014

Type: Floor

LED 26W(\*) EEL: A Lamps:

> 2700 or 3000K dimmable

1227 lm @ 2700K brass or alu (delivered) 962 lm @ 2700K black (delivered) 1268 lm @ 3000K brass or alu (delivered) 994 Im @ 3000K black (delivered

Product use: Indoor

Profile in extruded aluminum anodized in various colors. Materials:

Base in die-cast zinc-alloy, dimmer mounted on the

power cord

Colors: Black, brass, aluminium

Compendium stands out for the evocative Description

graphic-sculptural impact of its slim silhouette.

220-240 V ~ 50/60 Hz Rating: IP20

Marking:

Reference code: Structure

D81tn 1D810TN00030 brass 3000K 1D810TN00020 alu 1D810TN00001

black

D81tw 1D810TW00030 brass 2700K 1D810TW00020 alu 1D810TW00001 black