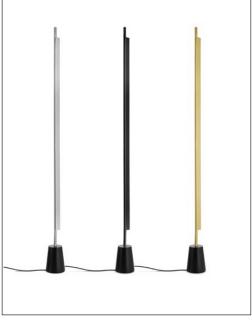

Product use: Indoor

Profile in extruded aluminum anodized in various colors. Materials:

Base in die-cast zinc-alloy, dimmer mounted on the

power cord

Colors: Black, brass, aluminium

Compendium stands out for the evocative Description

graphic-sculptural impact of its slim silhouette.

220-240 V ~ 50/60 Hz Rating: IP20

Marking:

Reference code: Structure

D81tn 1D810TN00030 brass 3000K 1D810TN00020 alu 1D810TN00001

black

D81tw 1D810TW00030 brass 2700K 1D810TW00020 alu 1D810TW00001 black