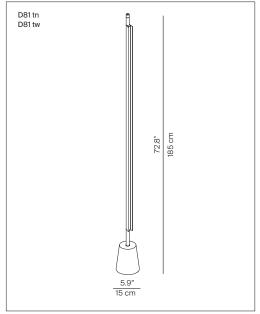

graphic-sculptural impact of its slim silhouette.

220-240 V ~ 50/60 Hz Rating: IP20

Marking:

Reference code: Structure

D81tn 1D810TN00030 brass 3000K 1D810TN00020 alu 1D810TN00001

black

D81tw 1D810TW00030 brass 2700K 1D810TW00020 alu 1D810TW00001 black

Base

D81/1 1D810/100001 black