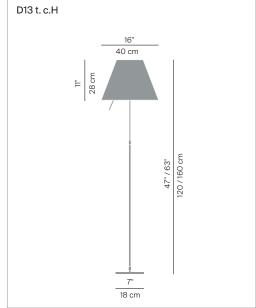

## **COSTANZA** with Philips Hue

LUCE

Type: Floor

Light source: D13 t.c.H LED RGB HUE E27 EEL: A

Product use: Indoor

Materials: Aluminium stem, polycarbonate silkscreened shade

Colors: Structure in alu

Shade in white

on a user's needs or mood.

Insulation class:  $\Box$   $\forall$  (  $\epsilon$ 

Awards: Concours de la Creation Artistique SIL/Paris, Lampe

d'Argent, 1988

Reference code: Structure

D13 t.c.H D13NT0HC020 complete version