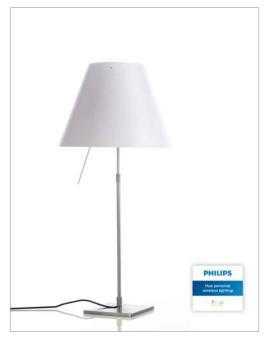

## **COSTANZA** with Philips Hue

design Paolo Rizzatto, 1986

Type: Table

Light source: D13c.H LED RGB HUE E27 EEL: A

Product use: Indoor

Materials: Aluminium stem, polycarbonate silkscreened shade

Colors: Structure in alu Shade in white

Description: Always in the avant-garde of research and technological

innovation, Luceplan presents its most iconic lamp, Costanza by Paolo Rizzatto, now equipped with Philips Hue. Complementing with Philips Hue, means that it is possible

to reproduce all the tones of white light and the full color spectrum, allowing for "customized" lighting depending

on a user's needs or mood.

Insulation class:

Awards: Concours de la Creation Artistique SIL/Paris, Lampe