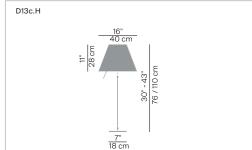

## **COSTANZA** with Philips Hue

design Paolo Rizzatto, 1986

Type: Table

Light source: D13c.H LED RGB HUE E27 EEL: A

Product use: Indoor

Materials: Aluminium stem, polycarbonate silkscreened shade

Colors: Structure in alu Shade in white

d'Argent, 1988

Reference code: Structure

D13 c. 1D13N=0HC020 complete version