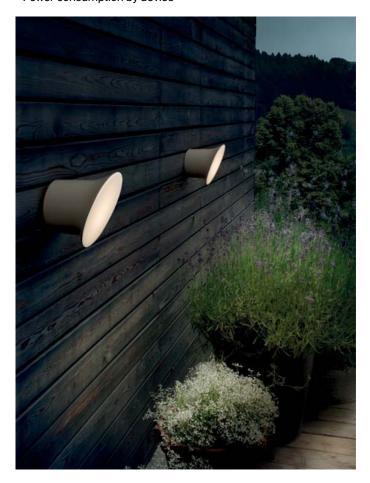

Description: The name says it all: Ecran In& Out is an indoor/outdoor

wall lamp, with a diffuser that expands from its base to transform itself into a screen. Made in waterproof material IP55, resistant to various weather conditions, Ecran In & Out is equipped with a LED source and

guarantees a long life span.

Certifications: IP65

Insulation class:

Reference code: Structure

1D670P000002 opal 1D670P000033 olive green 1D670P000034 sand

(1) The LED lamps cannot be changed in the luminaire Power consumption by device