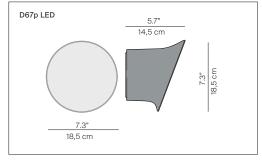

## **ÉCRAN IN&OUT**

design Inga Sempé, 2010

Type: Wall

Light source: LED 8W 2700K (\*) EEL: A

186 lm (delivered)

Product use: Indoor/Outdoor

Materials: Polycarbonate

Colors: Opal