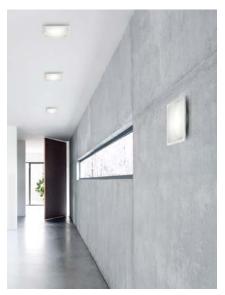

## **ILLUSION**

design Francisco Gomez Paz

LUCE PLAN

Type: Ceiling/Wall

Light source: LED 17W (\*) 3000K

982 lm (delivered) dimmable by wall control

Product use: Indoor

Materials: Structure in aluminium white painted.

Fresnel lens integrated into PMMA diffuser.

Colors: Transparent

Description: Much thinner than a traditional applique, Illusion

is an LED lamp for indoor use.

The "illusion" is a sphere captured inside a square, generated by the optical effect of the Fresnel lens

and white layer

Insulation class:

IP40

Reference code: 1D800A000002

(\*) The LED lamps cannot be changed in the luminaire Power consumption by device