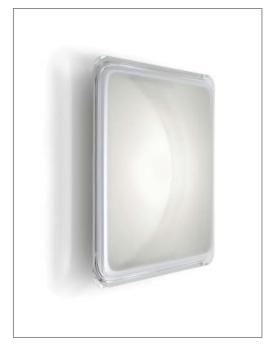

Fresnel lens integrated into PMMA diffuser.

Colors: Transparent

Description: Much thinner than a traditional applique, Illusion

is an LED lamp for indoor use.

The "illusion" is a sphere captured inside a square, generated by the optical effect of the Fresnel lens

and white layer

Insulation class:

IP40

Reference code: 1D800A000002

(\*) The LED lamps cannot be changed in the luminaire Power consumption by device