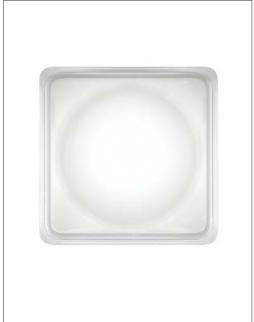

## **ILLUSION**

design Francisco Gomez Paz

LUCE PLAN

Type: Ceiling/Wall

Light source: LED 17W (\*) 3000K

982 lm (delivered) dimmable by wall control

Product use: Indoor

Materials: Structure in aluminium white painted.