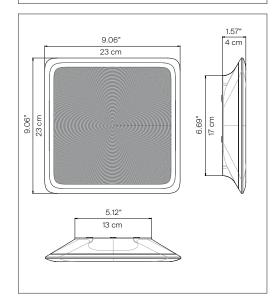

## **ILLUSION**

design Francisco Gomez Paz

LUCE PLAN

Type: Ceiling/Wall

Light source: LED 17W (\*) 3000K

982 lm (delivered) dimmable by wall control

Product use: Indoor

Materials: Structure in aluminium white painted.

Fresnel lens integrated into PMMA diffuser.

Colors: Transparent

Description: Much thinner than a traditional applique, Illusion

is an LED lamp for indoor use.

The "illusion" is a sphere captured inside a square, generated by the optical effect of the Fresnel lens

and white layer

Insulation class:

IP40

Reference code: 1D800A000002

(\*) The LED lamps cannot be changed in the luminaire Power consumption by device