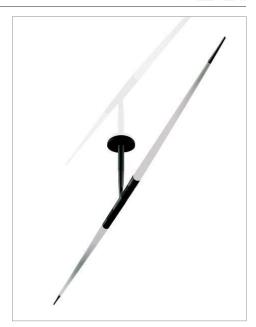

## **JAVELOT MACRO**

design Odile Decq, 2010

Type: Ceiling

2 x LED 8W(\*) 3000K Light source: EEL: A

Product use: Indoor

Materials: Aluminium body painted black, cone satined methacrylate

diffuser

Colors: Structure in black

Description: The outcome of innovative research carried out by the

architectural firm ODBC (Odile Decq-Benoît Cornette), this evocative lighting fixture dedicated to the extension project of MACRO - Rome's Museum of Contemporary Art - has an aluminium body with conical satin-finished methacrylate tips that shed suggestive light from LED

sources.

Insulation class:

**₹⊕ (€** 

D54p 1D540S000001 black Reference code: