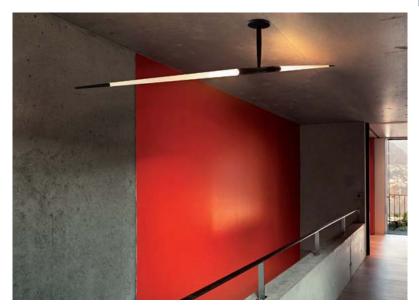

## **JAVELOT MACRO**

design Odile Decq, 2010

Type: Ceiling

2 x LED 8W(\*) 3000K Light source: EEL: A

Product use: Indoor

Materials: Aluminium body painted black, cone satined methacrylate

diffuser

Colors: Structure in black

Description: The outcome of innovative research carried out by the

architectural firm ODBC (Odile Decq-Benoît Cornette), this evocative lighting fixture dedicated to the extension project of MACRO - Rome's Museum of Contemporary Art - has an aluminium body with conical satin-finished methacrylate tips that shed suggestive light from LED