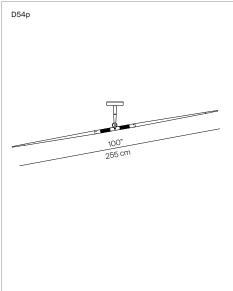

sources.

Insulation class:

**₹⊕ (€** 

D54p 1D540S000001 black Reference code: