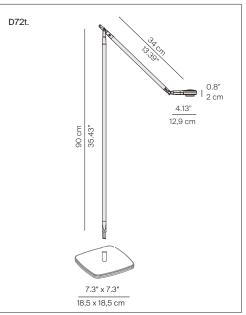

## OTTO WATT

design Alberto Meda / Paolo Rizzatto

| Туре:             | Floor                                                                                                                                                                                                                                                                        |        |
|-------------------|------------------------------------------------------------------------------------------------------------------------------------------------------------------------------------------------------------------------------------------------------------------------------|--------|
| Light source:     | LED 10W <sup>(*)</sup> 3000K<br>Dimmable                                                                                                                                                                                                                                     | EEL: A |
| Product use:      | Indoor                                                                                                                                                                                                                                                                       |        |
| Materials:        | Aluminium                                                                                                                                                                                                                                                                    |        |
| Colors:           | Mirror                                                                                                                                                                                                                                                                       |        |
| Description:      | With impeccable design logic, Otto Watt interprets<br>and applies the advent of high-efficiency LED light<br>sources for low energy consumption. The 360° adjustable<br>head and the reflector with a glare-proofing filter contribute<br>to the total quality of this lamp. |        |
| Insulation class: | □ ♥ <€                                                                                                                                                                                                                                                                       |        |
| Reference code:   | Structure<br>D72t. 1D720T000018 mirror                                                                                                                                                                                                                                       |        |