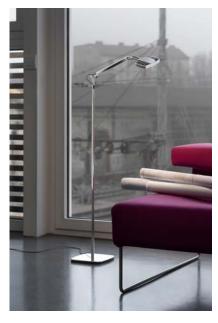

## OTTO WATT

design Alberto Meda / Paolo Rizzatto

| Туре:             | Floor                                                                                                                                                                                                                                                                        |        |
|-------------------|------------------------------------------------------------------------------------------------------------------------------------------------------------------------------------------------------------------------------------------------------------------------------|--------|
| Light source:     | LED 10W <sup>(*)</sup> 3000K<br>Dimmable                                                                                                                                                                                                                                     | EEL: A |
| Product use:      | Indoor                                                                                                                                                                                                                                                                       |        |
| Materials:        | Aluminium                                                                                                                                                                                                                                                                    |        |
| Colors:           | Mirror                                                                                                                                                                                                                                                                       |        |
| Description:      | With impeccable design logic, Otto Watt interprets<br>and applies the advent of high-efficiency LED light<br>sources for low energy consumption. The 360° adjustable<br>head and the reflector with a glare-proofing filter contribute<br>to the total quality of this lamp. |        |
| Insulation class: | □ ♥ <€                                                                                                                                                                                                                                                                       |        |
| Reference code:   | Structure<br>D72t. 1D720T000018 mirror                                                                                                                                                                                                                                       |        |