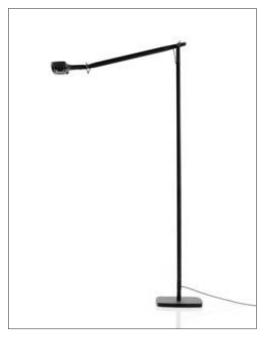

## OTTO WATT

design Alberto Meda / Paolo Rizzatto

| Туре:             | Floor                                                                                                                                                                                                                                                                        |        |
|-------------------|------------------------------------------------------------------------------------------------------------------------------------------------------------------------------------------------------------------------------------------------------------------------------|--------|
| Light source:     | LED 10W <sup>(*)</sup> 3000K<br>Dimmable                                                                                                                                                                                                                                     | EEL: A |
| Product use:      | Indoor                                                                                                                                                                                                                                                                       |        |
| Materials:        | Aluminium                                                                                                                                                                                                                                                                    |        |
| Colors:           | Mirror                                                                                                                                                                                                                                                                       |        |
| Description:      | With impeccable design logic, Otto Watt interprets<br>and applies the advent of high-efficiency LED light<br>sources for low energy consumption. The 360° adjustable<br>head and the reflector with a glare-proofing filter contribute<br>to the total quality of this lamp. |        |
| Insulation class: | □ ♥ <€                                                                                                                                                                                                                                                                       |        |
| Reference code:   | Structure<br>D72t. 1D720T000018 mirror                                                                                                                                                                                                                                       |        |