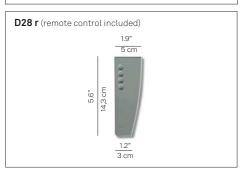

D28r remote control included

(three rotation speed, control for reversing blade rotation)