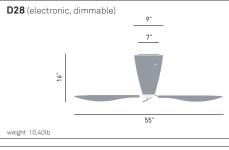

## BLOW

design Ferdi Giardini, 1997

| Type: Ceiling                                                                                                                                                                   |                 |
|---------------------------------------------------------------------------------------------------------------------------------------------------------------------------------|-----------------|
|                                                                                                                                                                                 |                 |
| Light source: max 150W A-21 soft white med. base                                                                                                                                |                 |
| Product use: Indoor                                                                                                                                                             |                 |
| Materials: Polycarbonate diffuser, methacrylate and screenprin blades                                                                                                           | nted            |
| Colors: Structure finishes in white opal<br>Blades finishes in green, blue, orange, transparent                                                                                 |                 |
| Description: This light and trasparent fan moves air with a variable speed and minimal noise. The rotation of the methacr blades, does not interfere with the emission of white | rylate          |
| Reference code: Structure<br>1D2800000502 white opal                                                                                                                            |                 |
| Blades<br><b>D28/1</b><br>1D280P000000 transparent<br>1D280P000010 blue<br>1D280P000011 green<br>1D280P000026 orange<br>1D280P000088 multicolor (blue, green, orange)           |                 |
| D28/2 (screenprinted)<br>1D280P200000 transparent<br>1D280P200010 blue<br>1D280P200011 green<br>1D280P200026 orange<br>1D280P200088 multicolor (blue, green, orange)            | <b>D28</b> (ele |