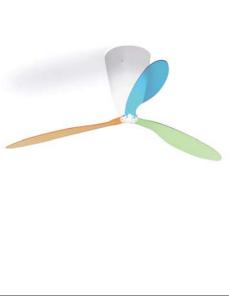

## BLOW

design Ferdi Giardini, 1997

| Type: Ceiling                                                                                                                                                                   |                 |
|---------------------------------------------------------------------------------------------------------------------------------------------------------------------------------|-----------------|
|                                                                                                                                                                                 |                 |
| Light source: max 150W A-21 soft white med. base                                                                                                                                |                 |
| Product use: Indoor                                                                                                                                                             |                 |
| Materials: Polycarbonate diffuser, methacrylate and screenprin blades                                                                                                           | nted            |
| Colors: Structure finishes in white opal<br>Blades finishes in green, blue, orange, transparent                                                                                 |                 |
| Description: This light and trasparent fan moves air with a variable speed and minimal noise. The rotation of the methacr blades, does not interfere with the emission of white | rylate          |
| Reference code: Structure<br>1D2800000502 white opal                                                                                                                            |                 |
| Blades<br><b>D28/1</b><br>1D280P000000 transparent<br>1D280P000010 blue<br>1D280P000011 green<br>1D280P000026 orange<br>1D280P000088 multicolor (blue, green, orange)           |                 |
| D28/2 (screenprinted)<br>1D280P200000 transparent<br>1D280P200010 blue<br>1D280P200011 green<br>1D280P200026 orange<br>1D280P200088 multicolor (blue, green, orange)            | <b>D28</b> (ele |