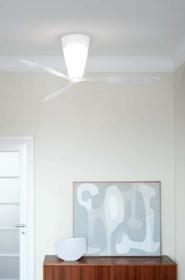

## BLOW

design Ferdi Giardini, 1997

| Type: Ceiling                                                                                                                                                                   |                 |
|---------------------------------------------------------------------------------------------------------------------------------------------------------------------------------|-----------------|
|                                                                                                                                                                                 |                 |
| Light source: max 150W A-21 soft white med. base                                                                                                                                |                 |
| Product use: Indoor                                                                                                                                                             |                 |
| Materials: Polycarbonate diffuser, methacrylate and screenprin blades                                                                                                           | nted            |
| Colors: Structure finishes in white opal<br>Blades finishes in green, blue, orange, transparent                                                                                 |                 |
| Description: This light and trasparent fan moves air with a variable speed and minimal noise. The rotation of the methacr blades, does not interfere with the emission of white | rylate          |
| Reference code: Structure<br>1D2800000502 white opal                                                                                                                            |                 |
| Blades<br><b>D28/1</b><br>1D280P000000 transparent<br>1D280P000010 blue<br>1D280P000011 green<br>1D280P000026 orange<br>1D280P000088 multicolor (blue, green, orange)           |                 |
| D28/2 (screenprinted)<br>1D280P200000 transparent<br>1D280P200010 blue<br>1D280P200011 green<br>1D280P200026 orange<br>1D280P200088 multicolor (blue, green, orange)            | <b>D28</b> (ele |

D28r remote control included

(three rotation speed, control for reversing blade rotation)