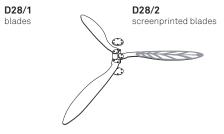

## BLOW

design Ferdi Giardini, 1997

| Type: Ceiling                                                                                                                                                                   |                 |
|---------------------------------------------------------------------------------------------------------------------------------------------------------------------------------|-----------------|
|                                                                                                                                                                                 |                 |
| Light source: max 150W A-21 soft white med. base                                                                                                                                |                 |
| Product use: Indoor                                                                                                                                                             |                 |
| Materials: Polycarbonate diffuser, methacrylate and screenprin blades                                                                                                           | nted            |
| Colors: Structure finishes in white opal<br>Blades finishes in green, blue, orange, transparent                                                                                 |                 |
| Description: This light and trasparent fan moves air with a variable speed and minimal noise. The rotation of the methacr blades, does not interfere with the emission of white | rylate          |
| Reference code: Structure<br>1D2800000502 white opal                                                                                                                            |                 |
| Blades<br><b>D28/1</b><br>1D280P000000 transparent<br>1D280P000010 blue<br>1D280P000011 green<br>1D280P000026 orange<br>1D280P000088 multicolor (blue, green, orange)           |                 |
| D28/2 (screenprinted)<br>1D280P200000 transparent<br>1D280P200010 blue<br>1D280P200011 green<br>1D280P200026 orange<br>1D280P200088 multicolor (blue, green, orange)            | <b>D28</b> (ele |