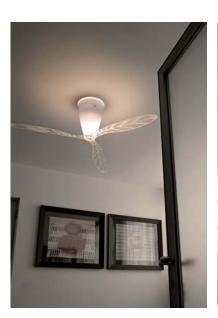

## BLOW

design Ferdi Giardini, 1997

| Type: Ceiling                                                                                                                                                                   |                 |
|---------------------------------------------------------------------------------------------------------------------------------------------------------------------------------|-----------------|
|                                                                                                                                                                                 |                 |
| Light source: max 150W A-21 soft white med. base                                                                                                                                |                 |
| Product use: Indoor                                                                                                                                                             |                 |
| Materials: Polycarbonate diffuser, methacrylate and screenprin blades                                                                                                           | nted            |
| Colors: Structure finishes in white opal<br>Blades finishes in green, blue, orange, transparent                                                                                 |                 |
| Description: This light and trasparent fan moves air with a variable speed and minimal noise. The rotation of the methacr blades, does not interfere with the emission of white | rylate          |
| Reference code: Structure<br>1D2800000502 white opal                                                                                                                            |                 |
| Blades<br><b>D28/1</b><br>1D280P000000 transparent<br>1D280P000010 blue<br>1D280P000011 green<br>1D280P000026 orange<br>1D280P000088 multicolor (blue, green, orange)           |                 |
| D28/2 (screenprinted)<br>1D280P200000 transparent<br>1D280P200010 blue<br>1D280P200011 green<br>1D280P200026 orange<br>1D280P200088 multicolor (blue, green, orange)            | <b>D28</b> (ele |

D28r remote control included

(three rotation speed, control for reversing blade rotation)