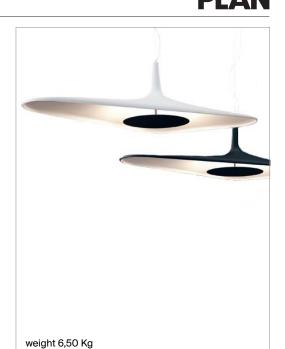

## **SOLEIL NOIR**

Design Odile Decq, 2015

Type: Suspension

LED 35W(\*) 3000K Light Source:

> 1728 lm (delivered) push dimmer/DALI

Product use: Indoor

Materials: molded polyurethane foam

Colors: white, black

Description: Technological and futuristic, Soleil Noir by Odile Decq is

> a suspension and ceiling lamp with an organic form in molded polyurethane foam, whose LED light source is hidden inside a disk that generates homogeneous diffused, indirect lighting. Supported by a single asymmetrical cable, it keeps its balance thanks to the thicknesses of the body, functioning as a slim, aerial lighting element that conveys brightness with discretion and elegance. It is equipped with an avantgarde optical system to guarantee uniform light flow on the diffuser.