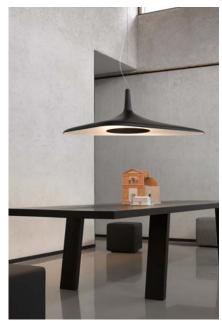

## **SOLEIL NOIR**

Design Odile Decq, 2015

Type: Suspension

LED 35W(\*) 3000K Light Source:

> 1728 lm (delivered) push dimmer/DALI

Product use: Indoor

Materials: molded polyurethane foam

Colors: white, black

Description: Technological and futuristic, Soleil Noir by Odile Decq is

> a suspension and ceiling lamp with an organic form in molded polyurethane foam, whose LED light source is hidden inside a disk that generates homogeneous diffused, indirect lighting. Supported by a single asymmetrical cable, it keeps its balance thanks to the thicknesses of the body, functioning as a slim, aerial lighting element that conveys brightness with discretion and elegance. It is equipped with an avantgarde optical system to guarantee uniform light flow on the diffuser.