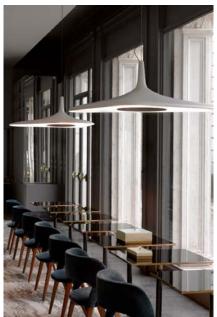

Description: Technological and futuristic, Soleil Noir by Odile Decq is

> a suspension and ceiling lamp with an organic form in molded polyurethane foam, whose LED light source is hidden inside a disk that generates homogeneous diffused, indirect lighting. Supported by a single asymmetrical cable, it keeps its balance thanks to the thicknesses of the body, functioning as a slim, aerial lighting element that conveys brightness with discretion and elegance. It is equipped with an avantgarde optical system to guarantee uniform light flow on the diffuser.