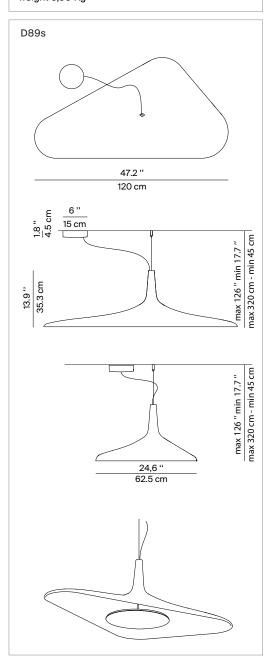

EEL: A

Insulation class:

Reference code: Structure

D89s 1D890S000035 black

1D890S000002 white