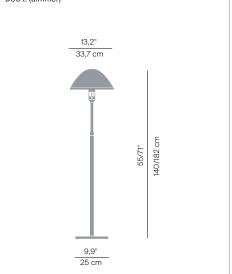

## MIRANDA design Paolo Rizzatto, 2005

| Туре:             | Floor                                                                                                                                                                                                                                                                                                                         |                  |
|-------------------|-------------------------------------------------------------------------------------------------------------------------------------------------------------------------------------------------------------------------------------------------------------------------------------------------------------------------------|------------------|
| Light source:     | LED E27<br>105/140W HSGSA E27 energy save                                                                                                                                                                                                                                                                                     | EEL: A<br>EEL: D |
| Product use:      | Indoor                                                                                                                                                                                                                                                                                                                        |                  |
| Materials:        | Aluminium body, opaline blown glass diffuser                                                                                                                                                                                                                                                                                  |                  |
| Colors:           | Structure in alu<br>Diffuser in opal                                                                                                                                                                                                                                                                                          |                  |
| Description:      | The classic and minimalistic elegance of Miranda is also<br>seen in the floor model, with its aluminium base and stem.<br>It features a diffuser in opal blown glass, and is supported<br>by an arm extending out from the lampholder ring, whose<br>cylindrical shape makes assembly and disassembly of<br>component easier. |                  |
| Insulation class: | □ <b>▼ C €</b>                                                                                                                                                                                                                                                                                                                |                  |
| Awards:           | Good Design Award, 2007                                                                                                                                                                                                                                                                                                       |                  |
| Reference code:   | Structure<br>D60t. 1D600TD00020 alu                                                                                                                                                                                                                                                                                           |                  |
|                   | Diffuser<br>D60/1 1D600V/01002 opal                                                                                                                                                                                                                                                                                           |                  |