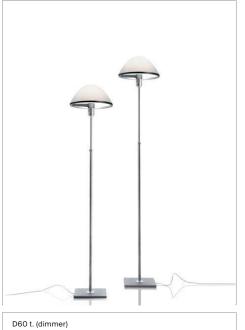

## MIRANDA design Paolo Rizzatto, 2005

| Туре:             | Floor                                                                                                                                                                                                                                                                                                                         |                  |
|-------------------|-------------------------------------------------------------------------------------------------------------------------------------------------------------------------------------------------------------------------------------------------------------------------------------------------------------------------------|------------------|
| Light source:     | LED E27<br>105/140W HSGSA E27 energy save                                                                                                                                                                                                                                                                                     | EEL: A<br>EEL: D |
| Product use:      | Indoor                                                                                                                                                                                                                                                                                                                        |                  |
| Materials:        | Aluminium body, opaline blown glass diffuser                                                                                                                                                                                                                                                                                  |                  |
| Colors:           | Structure in alu<br>Diffuser in opal                                                                                                                                                                                                                                                                                          |                  |
| Description:      | The classic and minimalistic elegance of Miranda is also<br>seen in the floor model, with its aluminium base and stem.<br>It features a diffuser in opal blown glass, and is supported<br>by an arm extending out from the lampholder ring, whose<br>cylindrical shape makes assembly and disassembly of<br>component easier. |                  |
| Insulation class: | □ <b>▼ C €</b>                                                                                                                                                                                                                                                                                                                |                  |
| Awards:           | Good Design Award, 2007                                                                                                                                                                                                                                                                                                       |                  |
| Reference code:   | Structure<br>D60t. 1D600TD00020 alu                                                                                                                                                                                                                                                                                           |                  |
|                   | Diffuser<br>D60/1 1D600V/01002 opal                                                                                                                                                                                                                                                                                           |                  |